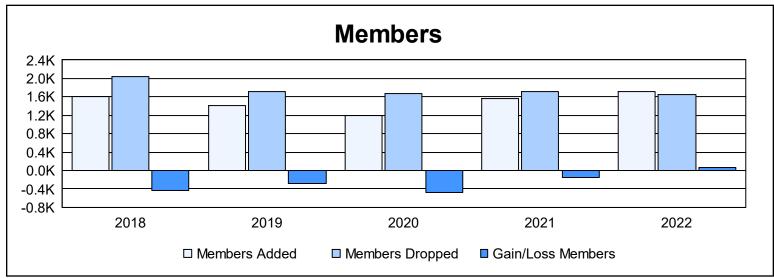

| Year      | New<br>Clubs | Dropped<br>Clubs | Gain/<br>Loss<br>Clubs | New<br>Members | Charter<br>Members | Reinstate<br>Members | Transfer<br>Members | Total<br>Member<br>Added | Total<br>Members<br>Dropped | Gain/<br>Loss<br>Members |
|-----------|--------------|------------------|------------------------|----------------|--------------------|----------------------|---------------------|--------------------------|-----------------------------|--------------------------|
| 2017-2018 | 3            | 8                | -5                     | 1,378          | 75                 | 84                   | 65                  | 1,602                    | 2,041                       | -439                     |
| 2018-2019 | 2            | 12               | -10                    | 1,229          | 51                 | 69                   | 67                  | 1,416                    | 1,705                       | -289                     |
| 2019-2020 | 0            | 5                | -5                     | 1,061          | 7                  | 56                   | 63                  | 1,187                    | 1,666                       | -479                     |
| 2020-2021 | 10           | 6                | 4                      | 1,184          | 271                | 51                   | 51                  | 1,557                    | 1,709                       | -152                     |
| 2021-2022 | 1            | 10               | -9                     | 1,539          | 20                 | 61                   | 97                  | 1,717                    | 1,642                       | 75                       |
| Average   | 3            | 8                | -5                     | 1,278          | 85                 | 64                   | 69                  | 1,496                    | 1,753                       | -257                     |