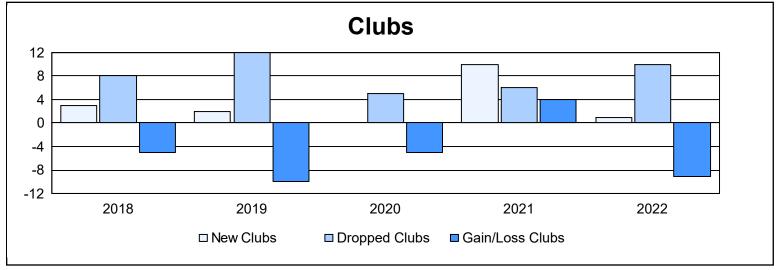

| Year      | New<br>Clubs | Dropped<br>Clubs | Gain/<br>Loss<br>Clubs | New<br>Members | Charter<br>Members | Reinstate<br>Members | Transfer<br>Members | Total<br>Member<br>Added | Total<br>Members<br>Dropped | Gain/<br>Loss<br>Members |
|-----------|--------------|------------------|------------------------|----------------|--------------------|----------------------|---------------------|--------------------------|-----------------------------|--------------------------|
| 2017-2018 | 3            | 8                | -5                     | 1,378          | 75                 | 84                   | 65                  | 1,602                    | 2,041                       | -439                     |
| 2018-2019 | 2            | 12               | -10                    | 1,229          | 51                 | 69                   | 67                  | 1,416                    | 1,705                       | -289                     |
| 2019-2020 | 0            | 5                | -5                     | 1,061          | 7                  | 56                   | 63                  | 1,187                    | 1,666                       | -479                     |
| 2020-2021 | 10           | 6                | 4                      | 1,184          | 271                | 51                   | 51                  | 1,557                    | 1,709                       | -152                     |
| 2021-2022 | 1            | 10               | -9                     | 1,539          | 20                 | 61                   | 97                  | 1,717                    | 1,642                       | 75                       |
| Average   | 3            | 8                | -5                     | 1,278          | 85                 | 64                   | 69                  | 1,496                    | 1,753                       | -257                     |