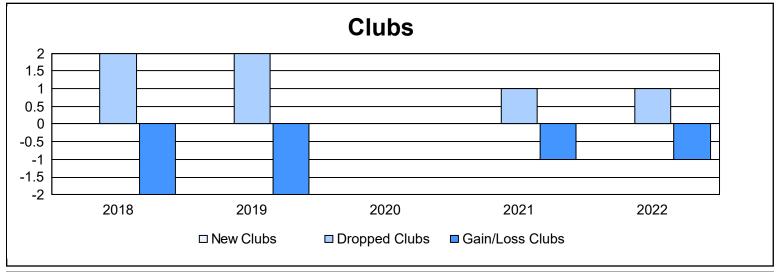

| Year      | New<br>Clubs | Dropped<br>Clubs | Gain/<br>Loss<br>Clubs | New<br>Members | Charter<br>Members | Reinstate<br>Members | Transfer<br>Members | Total<br>Member<br>Added | Total<br>Members<br>Dropped | Gain/<br>Loss<br>Members |
|-----------|--------------|------------------|------------------------|----------------|--------------------|----------------------|---------------------|--------------------------|-----------------------------|--------------------------|
| 2017-2018 | 0            | 2                | -2                     | 88             | 0                  | 6                    | 1                   | 95                       | 157                         | -62                      |
| 2018-2019 | 0            | 2                | -2                     | 74             | 1                  | 7                    | 2                   | 84                       | 140                         | -56                      |
| 2019-2020 | 0            | 0                | 0                      | 72             | 1                  | 2                    | 1                   | 76                       | 116                         | -40                      |
| 2020-2021 | 0            | 1                | -1                     | 31             | 0                  | 2                    | 2                   | 35                       | 114                         | -79                      |
| 2021-2022 | 0            | 1                | -1                     | 75             | 0                  | 7                    | 8                   | 90                       | 121                         | -31                      |
| Average   | 0            | 1                | -1                     | 68             | 0                  | 5                    | 3                   | 76                       | 130                         | -54                      |