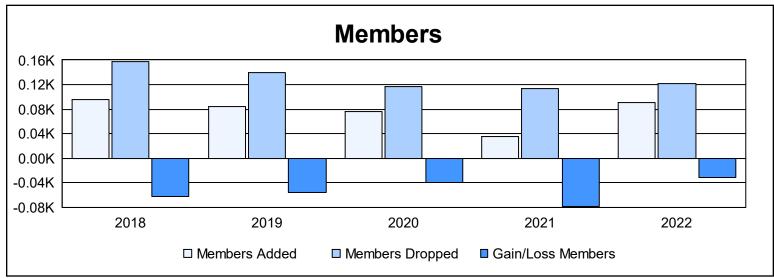

| Year      | New<br>Clubs | Dropped<br>Clubs | Gain/<br>Loss<br>Clubs | New<br>Members | Charter<br>Members | Reinstate<br>Members | Transfer<br>Members | Total<br>Member<br>Added | Total<br>Members<br>Dropped | Gain/<br>Loss<br>Members |
|-----------|--------------|------------------|------------------------|----------------|--------------------|----------------------|---------------------|--------------------------|-----------------------------|--------------------------|
| 2017-2018 | 0            | 2                | -2                     | 88             | 0                  | 6                    | 1                   | 95                       | 157                         | -62                      |
| 2018-2019 | 0            | 2                | -2                     | 74             | 1                  | 7                    | 2                   | 84                       | 140                         | -56                      |
| 2019-2020 | 0            | 0                | 0                      | 72             | 1                  | 2                    | 1                   | 76                       | 116                         | -40                      |
| 2020-2021 | 0            | 1                | -1                     | 31             | 0                  | 2                    | 2                   | 35                       | 114                         | -79                      |
| 2021-2022 | 0            | 1                | -1                     | 75             | 0                  | 7                    | 8                   | 90                       | 121                         | -31                      |
| Average   | 0            | 1                | -1                     | 68             | 0                  | 5                    | 3                   | 76                       | 130                         | -54                      |