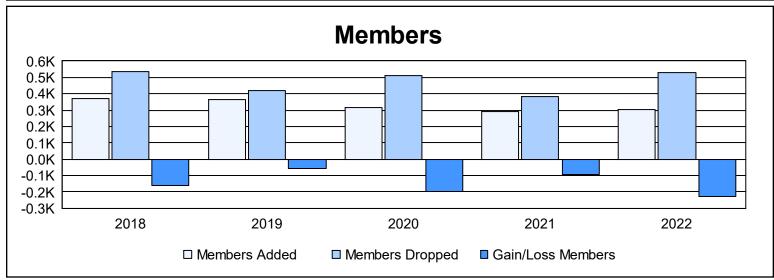

| Year      | New<br>Clubs | Dropped<br>Clubs | Gain/<br>Loss<br>Clubs | New<br>Members | Charter<br>Members | Reinstate<br>Members | Transfer<br>Members | Total<br>Member<br>Added | Total<br>Members<br>Dropped | Gain/<br>Loss<br>Members |
|-----------|--------------|------------------|------------------------|----------------|--------------------|----------------------|---------------------|--------------------------|-----------------------------|--------------------------|
| 2017-2018 | 2            | 2                | 0                      | 294            | 43                 | 28                   | 7                   | 372                      | 535                         | -163                     |
| 2018-2019 | 1            | 2                | -1                     | 308            | 23                 | 9                    | 22                  | 362                      | 417                         | -55                      |
| 2019-2020 | 1            | 4                | -3                     | 221            | 49                 | 21                   | 23                  | 314                      | 514                         | -200                     |
| 2020-2021 | 1            | 2                | -1                     | 226            | 30                 | 20                   | 15                  | 291                      | 384                         | -93                      |
| 2021-2022 | 0            | 9                | -9                     | 274            | 3                  | 17                   | 9                   | 303                      | 532                         | -229                     |
| Average   | 1            | 4                | -3                     | 265            | 30                 | 19                   | 15                  | 328                      | 476                         | -148                     |