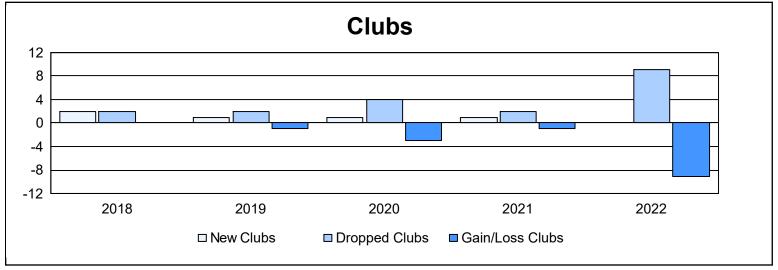

| Year      | New<br>Clubs | Dropped<br>Clubs | Gain/<br>Loss<br>Clubs | New<br>Members | Charter<br>Members | Reinstate<br>Members | Transfer<br>Members | Total<br>Member<br>Added | Total<br>Members<br>Dropped | Gain/<br>Loss<br>Members |
|-----------|--------------|------------------|------------------------|----------------|--------------------|----------------------|---------------------|--------------------------|-----------------------------|--------------------------|
| 2017-2018 | 2            | 2                | 0                      | 294            | 43                 | 28                   | 7                   | 372                      | 535                         | -163                     |
| 2018-2019 | 1            | 2                | -1                     | 308            | 23                 | 9                    | 22                  | 362                      | 417                         | -55                      |
| 2019-2020 | 1            | 4                | -3                     | 221            | 49                 | 21                   | 23                  | 314                      | 514                         | -200                     |
| 2020-2021 | 1            | 2                | -1                     | 226            | 30                 | 20                   | 15                  | 291                      | 384                         | -93                      |
| 2021-2022 | 0            | 9                | -9                     | 274            | 3                  | 17                   | 9                   | 303                      | 532                         | -229                     |
| Average   | 1            | 4                | -3                     | 265            | 30                 | 19                   | 15                  | 328                      | 476                         | -148                     |