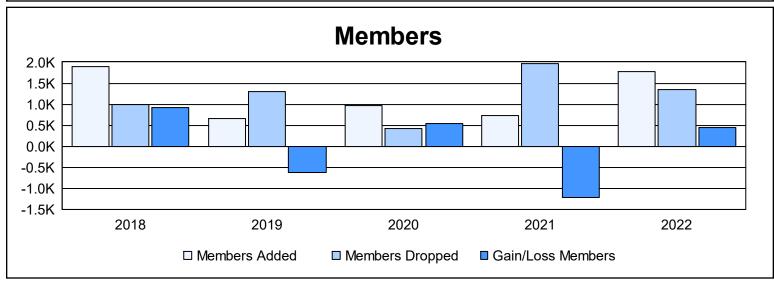

| Year      | New<br>Clubs | Dropped<br>Clubs | Gain/<br>Loss<br>Clubs | New<br>Members | Charter<br>Members | Reinstate<br>Members | Transfer<br>Members | Total<br>Member<br>Added | Total<br>Members<br>Dropped | Gain/<br>Loss<br>Members |
|-----------|--------------|------------------|------------------------|----------------|--------------------|----------------------|---------------------|--------------------------|-----------------------------|--------------------------|
| 2017-2018 | 2            | 0                | 2                      | 1,741          | 106                | 35                   | 19                  | 1,901                    | 993                         | 908                      |
| 2018-2019 | 0            | 0                | 0                      | 609            | 9                  | 39                   | 11                  | 668                      | 1,293                       | -625                     |
| 2019-2020 | 8            | 0                | 8                      | 593            | 273                | 59                   | 29                  | 954                      | 413                         | 541                      |
| 2020-2021 | 0            | 0                | 0                      | 602            | 37                 | 84                   | 17                  | 740                      | 1,955                       | -1,215                   |
| 2021-2022 | 13           | 5                | 8                      | 986            | 425                | 339                  | 23                  | 1,773                    | 1,338                       | 435                      |
| Average   | 5            | 1                | 4                      | 906            | 170                | 111                  | 20                  | 1,207                    | 1,198                       | 9                        |