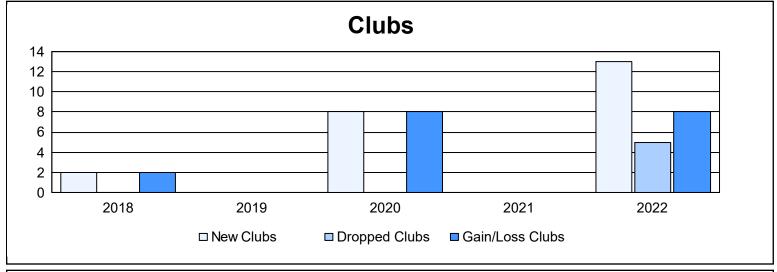

| Year      | New<br>Clubs | Dropped<br>Clubs | Gain/<br>Loss<br>Clubs | New<br>Members | Charter<br>Members | Reinstate<br>Members | Transfer<br>Members | Total<br>Member<br>Added | Total<br>Members<br>Dropped | Gain/<br>Loss<br>Members |
|-----------|--------------|------------------|------------------------|----------------|--------------------|----------------------|---------------------|--------------------------|-----------------------------|--------------------------|
| 2017-2018 | 2            | 0                | 2                      | 1,741          | 106                | 35                   | 19                  | 1,901                    | 993                         | 908                      |
| 2018-2019 | 0            | 0                | 0                      | 609            | 9                  | 39                   | 11                  | 668                      | 1,293                       | -625                     |
| 2019-2020 | 8            | 0                | 8                      | 593            | 273                | 59                   | 29                  | 954                      | 413                         | 541                      |
| 2020-2021 | 0            | 0                | 0                      | 602            | 37                 | 84                   | 17                  | 740                      | 1,955                       | -1,215                   |
| 2021-2022 | 13           | 5                | 8                      | 986            | 425                | 339                  | 23                  | 1,773                    | 1,338                       | 435                      |
| Average   | 5            | 1                | 4                      | 906            | 170                | 111                  | 20                  | 1,207                    | 1,198                       | 9                        |