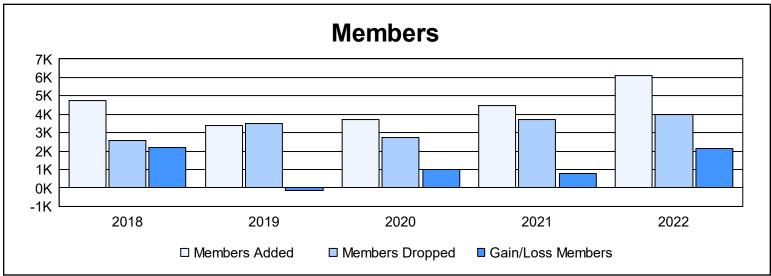

| Year      | New<br>Clubs | Dropped<br>Clubs | Gain/<br>Loss<br>Clubs | New<br>Members | Charter<br>Members | Reinstate<br>Members | Transfer<br>Members | Total<br>Member<br>Added | Total<br>Members<br>Dropped | Gain/<br>Loss<br>Members |
|-----------|--------------|------------------|------------------------|----------------|--------------------|----------------------|---------------------|--------------------------|-----------------------------|--------------------------|
| 2017-2018 | 50           | 14               | 36                     | 2,851          | 1,686              | 179                  | 44                  | 4,760                    | 2,555                       | 2,205                    |
| 2018-2019 | 58           | 40               | 18                     | 1,642          | 1,540              | 175                  | 22                  | 3,379                    | 3,520                       | -141                     |
| 2019-2020 | 35           | 8                | 27                     | 2,012          | 1,126              | 566                  | 15                  | 3,719                    | 2,743                       | 976                      |
| 2020-2021 | 67           | 44               | 23                     | 2,306          | 1,871              | 279                  | 25                  | 4,481                    | 3,688                       | 793                      |
| 2021-2022 | 85           | 51               | 34                     | 2,561          | 2,931              | 525                  | 87                  | 6,104                    | 3,991                       | 2,113                    |
| Average   | 59           | 31               | 28                     | 2,274          | 1,831              | 345                  | 39                  | 4,489                    | 3,299                       | 1,189                    |