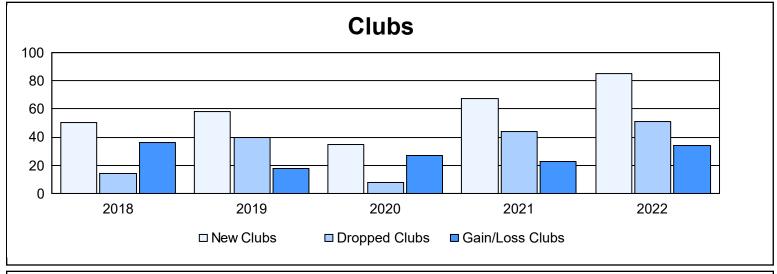

| Year      | New<br>Clubs | Dropped<br>Clubs | Gain/<br>Loss<br>Clubs | New<br>Members | Charter<br>Members | Reinstate<br>Members | Transfer<br>Members | Total<br>Member<br>Added | Total<br>Members<br>Dropped | Gain/<br>Loss<br>Members |
|-----------|--------------|------------------|------------------------|----------------|--------------------|----------------------|---------------------|--------------------------|-----------------------------|--------------------------|
| 2017-2018 | 50           | 14               | 36                     | 2,851          | 1,686              | 179                  | 44                  | 4,760                    | 2,555                       | 2,205                    |
| 2018-2019 | 58           | 40               | 18                     | 1,642          | 1,540              | 175                  | 22                  | 3,379                    | 3,520                       | -141                     |
| 2019-2020 | 35           | 8                | 27                     | 2,012          | 1,126              | 566                  | 15                  | 3,719                    | 2,743                       | 976                      |
| 2020-2021 | 67           | 44               | 23                     | 2,306          | 1,871              | 279                  | 25                  | 4,481                    | 3,688                       | 793                      |
| 2021-2022 | 85           | 51               | 34                     | 2,561          | 2,931              | 525                  | 87                  | 6,104                    | 3,991                       | 2,113                    |
| Average   | 59           | 31               | 28                     | 2,274          | 1,831              | 345                  | 39                  | 4,489                    | 3,299                       | 1,189                    |