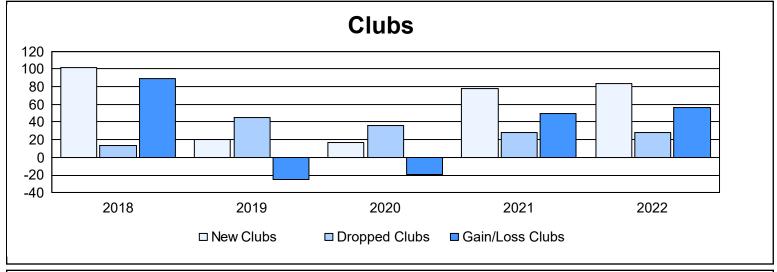

| Year      | New<br>Clubs | Dropped<br>Clubs | Gain/<br>Loss<br>Clubs | New<br>Members | Charter<br>Members | Reinstate<br>Members | Transfer<br>Members | Total<br>Member<br>Added | Total<br>Members<br>Dropped | Gain/<br>Loss<br>Members |
|-----------|--------------|------------------|------------------------|----------------|--------------------|----------------------|---------------------|--------------------------|-----------------------------|--------------------------|
| 2017-2018 | 102          | 13               | 89                     | 2,774          | 2,534              | 150                  | 54                  | 5,512                    | 1,506                       | 4,006                    |
| 2018-2019 | 20           | 45               | -25                    | 999            | 649                | 397                  | 49                  | 2,094                    | 4,050                       | -1,956                   |
| 2019-2020 | 17           | 36               | -19                    | 757            | 525                | 159                  | 80                  | 1,521                    | 2,732                       | -1,211                   |
| 2020-2021 | 78           | 28               | 50                     | 1,310          | 2,000              | 133                  | 60                  | 3,503                    | 1,991                       | 1,512                    |
| 2021-2022 | 84           | 28               | 56                     | 1,363          | 2,030              | 115                  | 79                  | 3,587                    | 2,697                       | 890                      |
| Average   | 60           | 30               | 30                     | 1,441          | 1,548              | 191                  | 64                  | 3,243                    | 2,595                       | 648                      |