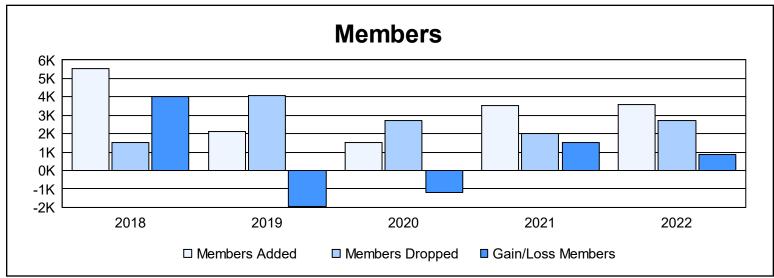

| Year      | New<br>Clubs | Dropped<br>Clubs | Gain/<br>Loss<br>Clubs | New<br>Members | Charter<br>Members | Reinstate<br>Members | Transfer<br>Members | Total<br>Member<br>Added | Total<br>Members<br>Dropped | Gain/<br>Loss<br>Members |
|-----------|--------------|------------------|------------------------|----------------|--------------------|----------------------|---------------------|--------------------------|-----------------------------|--------------------------|
| 2017-2018 | 102          | 13               | 89                     | 2,774          | 2,534              | 150                  | 54                  | 5,512                    | 1,506                       | 4,006                    |
| 2018-2019 | 20           | 45               | -25                    | 999            | 649                | 397                  | 49                  | 2,094                    | 4,050                       | -1,956                   |
| 2019-2020 | 17           | 36               | -19                    | 757            | 525                | 159                  | 80                  | 1,521                    | 2,732                       | -1,211                   |
| 2020-2021 | 78           | 28               | 50                     | 1,310          | 2,000              | 133                  | 60                  | 3,503                    | 1,991                       | 1,512                    |
| 2021-2022 | 84           | 28               | 56                     | 1,363          | 2,030              | 115                  | 79                  | 3,587                    | 2,697                       | 890                      |
| Average   | 60           | 30               | 30                     | 1,441          | 1,548              | 191                  | 64                  | 3,243                    | 2,595                       | 648                      |