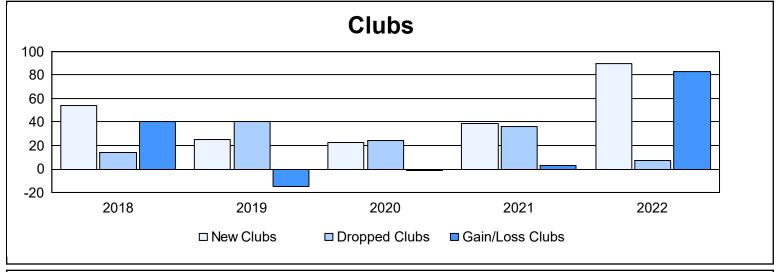

| Year      | New<br>Clubs | Dropped<br>Clubs | Gain/<br>Loss<br>Clubs | New<br>Members | Charter<br>Members | Reinstate<br>Members | Transfer<br>Members | Total<br>Member<br>Added | Total<br>Members<br>Dropped | Gain/<br>Loss<br>Members |
|-----------|--------------|------------------|------------------------|----------------|--------------------|----------------------|---------------------|--------------------------|-----------------------------|--------------------------|
| 2017-2018 | 54           | 14               | 40                     | 2,394          | 1,431              | 369                  | 66                  | 4,260                    | 3,012                       | 1,248                    |
| 2018-2019 | 25           | 40               | -15                    | 1,121          | 791                | 422                  | 79                  | 2,413                    | 3,704                       | -1,291                   |
| 2019-2020 | 23           | 24               | -1                     | 1,393          | 652                | 191                  | 44                  | 2,280                    | 2,502                       | -222                     |
| 2020-2021 | 39           | 36               | 3                      | 1,574          | 1,088              | 255                  | 75                  | 2,992                    | 2,986                       | 6                        |
| 2021-2022 | 90           | 7                | 83                     | 2,814          | 2,324              | 360                  | 85                  | 5,583                    | 2,872                       | 2,711                    |
| Average   | 46           | 24               | 22                     | 1,859          | 1,257              | 319                  | 70                  | 3,506                    | 3,015                       | 490                      |