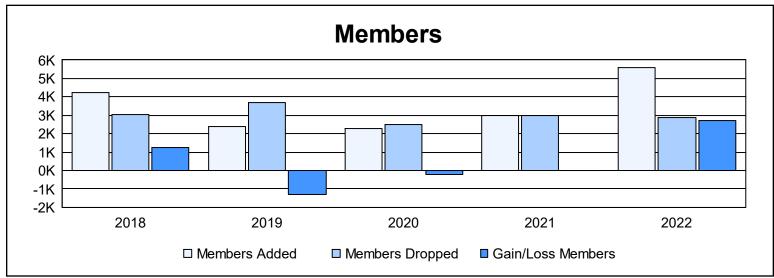

| Year      | New<br>Clubs | Dropped<br>Clubs | Gain/<br>Loss<br>Clubs | New<br>Members | Charter<br>Members | Reinstate<br>Members | Transfer<br>Members | Total<br>Member<br>Added | Total<br>Members<br>Dropped | Gain/<br>Loss<br>Members |
|-----------|--------------|------------------|------------------------|----------------|--------------------|----------------------|---------------------|--------------------------|-----------------------------|--------------------------|
| 2017-2018 | 54           | 14               | 40                     | 2,394          | 1,431              | 369                  | 66                  | 4,260                    | 3,012                       | 1,248                    |
| 2018-2019 | 25           | 40               | -15                    | 1,121          | 791                | 422                  | 79                  | 2,413                    | 3,704                       | -1,291                   |
| 2019-2020 | 23           | 24               | -1                     | 1,393          | 652                | 191                  | 44                  | 2,280                    | 2,502                       | -222                     |
| 2020-2021 | 39           | 36               | 3                      | 1,574          | 1,088              | 255                  | 75                  | 2,992                    | 2,986                       | 6                        |
| 2021-2022 | 90           | 7                | 83                     | 2,814          | 2,324              | 360                  | 85                  | 5,583                    | 2,872                       | 2,711                    |
| Average   | 46           | 24               | 22                     | 1,859          | 1,257              | 319                  | 70                  | 3,506                    | 3,015                       | 490                      |