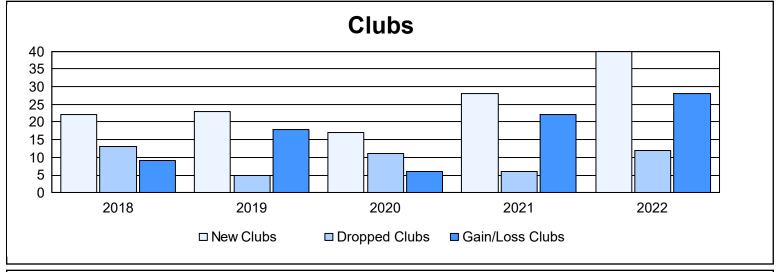

| Year      | New<br>Clubs | Dropped<br>Clubs | Gain/<br>Loss<br>Clubs | New<br>Members | Charter<br>Members | Reinstate<br>Members | Transfer<br>Members | Total<br>Member<br>Added | Total<br>Members<br>Dropped | Gain/<br>Loss<br>Members |
|-----------|--------------|------------------|------------------------|----------------|--------------------|----------------------|---------------------|--------------------------|-----------------------------|--------------------------|
| 2017-2018 | 22           | 13               | 9                      | 1,385          | 589                | 90                   | 27                  | 2,091                    | 1,860                       | 231                      |
| 2018-2019 | 23           | 5                | 18                     | 1,415          | 707                | 62                   | 106                 | 2,290                    | 1,940                       | 350                      |
| 2019-2020 | 17           | 11               | 6                      | 1,434          | 491                | 99                   | 51                  | 2,075                    | 2,057                       | 18                       |
| 2020-2021 | 28           | 6                | 22                     | 1,559          | 753                | 94                   | 62                  | 2,468                    | 1,678                       | 790                      |
| 2021-2022 | 40           | 12               | 28                     | 1,405          | 1,169              | 117                  | 40                  | 2,731                    | 2,465                       | 266                      |
| Average   | 26           | 9                | 17                     | 1,440          | 742                | 92                   | 57                  | 2,331                    | 2,000                       | 331                      |