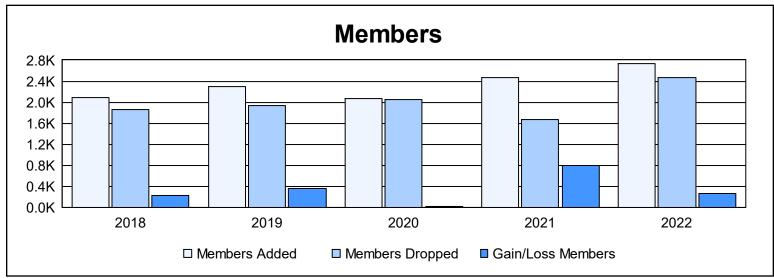

| Year      | New<br>Clubs | Dropped<br>Clubs | Gain/<br>Loss<br>Clubs | New<br>Members | Charter<br>Members | Reinstate<br>Members | Transfer<br>Members | Total<br>Member<br>Added | Total<br>Members<br>Dropped | Gain/<br>Loss<br>Members |
|-----------|--------------|------------------|------------------------|----------------|--------------------|----------------------|---------------------|--------------------------|-----------------------------|--------------------------|
| 2017-2018 | 22           | 13               | 9                      | 1,385          | 589                | 90                   | 27                  | 2,091                    | 1,860                       | 231                      |
| 2018-2019 | 23           | 5                | 18                     | 1,415          | 707                | 62                   | 106                 | 2,290                    | 1,940                       | 350                      |
| 2019-2020 | 17           | 11               | 6                      | 1,434          | 491                | 99                   | 51                  | 2,075                    | 2,057                       | 18                       |
| 2020-2021 | 28           | 6                | 22                     | 1,559          | 753                | 94                   | 62                  | 2,468                    | 1,678                       | 790                      |
| 2021-2022 | 40           | 12               | 28                     | 1,405          | 1,169              | 117                  | 40                  | 2,731                    | 2,465                       | 266                      |
| Average   | 26           | 9                | 17                     | 1,440          | 742                | 92                   | 57                  | 2,331                    | 2,000                       | 331                      |