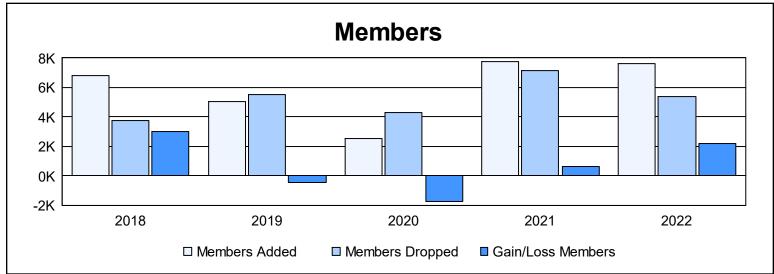

| Year      | New<br>Clubs | Dropped<br>Clubs | Gain/<br>Loss<br>Clubs | New<br>Members | Charter<br>Members | Reinstate<br>Members | Transfer<br>Members | Total<br>Member<br>Added | Total<br>Members<br>Dropped | Gain/<br>Loss<br>Members |
|-----------|--------------|------------------|------------------------|----------------|--------------------|----------------------|---------------------|--------------------------|-----------------------------|--------------------------|
| 2017-2018 | 113          | 51               | 62                     | 2,594          | 3,201              | 610                  | 380                 | 6,785                    | 3,773                       | 3,012                    |
| 2018-2019 | 114          | 120              | -6                     | 1,828          | 2,767              | 292                  | 136                 | 5,023                    | 5,495                       | -472                     |
| 2019-2020 | 41           | 53               | -12                    | 1,163          | 1,129              | 116                  | 144                 | 2,552                    | 4,280                       | -1,728                   |
| 2020-2021 | 158          | 105              | 53                     | 2,741          | 4,460              | 292                  | 282                 | 7,775                    | 7,168                       | 607                      |
| 2021-2022 | 99           | 122              | -23                    | 3,656          | 3,237              | 362                  | 377                 | 7,632                    | 5,413                       | 2,219                    |
| Average   | 105          | 90               | 15                     | 2,396          | 2,959              | 334                  | 264                 | 5,953                    | 5,226                       | 728                      |