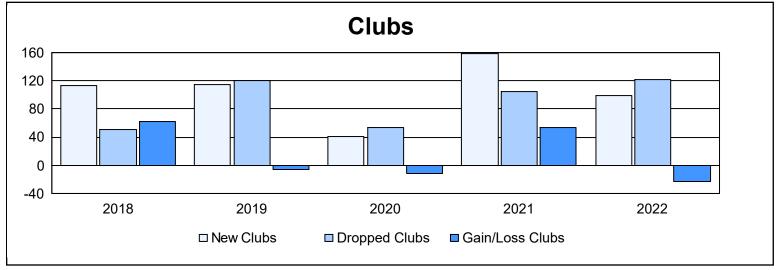

| Year      | New<br>Clubs | Dropped<br>Clubs | Gain/<br>Loss<br>Clubs | New<br>Members | Charter<br>Members | Reinstate<br>Members | Transfer<br>Members | Total<br>Member<br>Added | Total<br>Members<br>Dropped | Gain/<br>Loss<br>Members |
|-----------|--------------|------------------|------------------------|----------------|--------------------|----------------------|---------------------|--------------------------|-----------------------------|--------------------------|
| 2017-2018 | 113          | 51               | 62                     | 2,594          | 3,201              | 610                  | 380                 | 6,785                    | 3,773                       | 3,012                    |
| 2018-2019 | 114          | 120              | -6                     | 1,828          | 2,767              | 292                  | 136                 | 5,023                    | 5,495                       | -472                     |
| 2019-2020 | 41           | 53               | -12                    | 1,163          | 1,129              | 116                  | 144                 | 2,552                    | 4,280                       | -1,728                   |
| 2020-2021 | 158          | 105              | 53                     | 2,741          | 4,460              | 292                  | 282                 | 7,775                    | 7,168                       | 607                      |
| 2021-2022 | 99           | 122              | -23                    | 3,656          | 3,237              | 362                  | 377                 | 7,632                    | 5,413                       | 2,219                    |
| Average   | 105          | 90               | 15                     | 2,396          | 2,959              | 334                  | 264                 | 5,953                    | 5,226                       | 728                      |