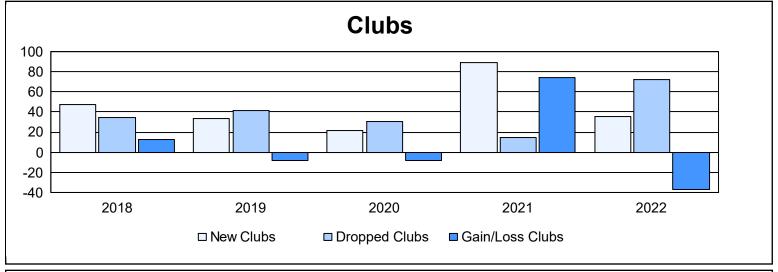

| Year      | New<br>Clubs | Dropped<br>Clubs | Gain/<br>Loss<br>Clubs | New<br>Members | Charter<br>Members | Reinstate<br>Members | Transfer<br>Members | Total<br>Member<br>Added | Total<br>Members<br>Dropped | Gain/<br>Loss<br>Members |
|-----------|--------------|------------------|------------------------|----------------|--------------------|----------------------|---------------------|--------------------------|-----------------------------|--------------------------|
| 2017-2018 | 47           | 34               | 13                     | 2,696          | 1,115              | 241                  | 26                  | 4,078                    | 3,968                       | 110                      |
| 2018-2019 | 33           | 41               | -8                     | 1,853          | 1,253              | 172                  | 421                 | 3,699                    | 4,070                       | -371                     |
| 2019-2020 | 22           | 30               | -8                     | 1,077          | 604                | 168                  | 102                 | 1,951                    | 4,369                       | -2,418                   |
| 2020-2021 | 89           | 15               | 74                     | 1,834          | 2,035              | 111                  | 45                  | 4,025                    | 2,722                       | 1,303                    |
| 2021-2022 | 35           | 72               | -37                    | 2,054          | 924                | 112                  | 54                  | 3,144                    | 3,727                       | -583                     |
| Average   | 45           | 38               | 7                      | 1,903          | 1,186              | 161                  | 130                 | 3,379                    | 3,771                       | -392                     |