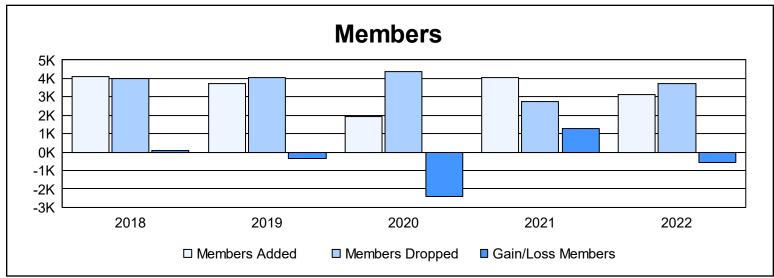

| Year      | New<br>Clubs | Dropped<br>Clubs | Gain/<br>Loss<br>Clubs | New<br>Members | Charter<br>Members | Reinstate<br>Members | Transfer<br>Members | Total<br>Member<br>Added | Total<br>Members<br>Dropped | Gain/<br>Loss<br>Members |
|-----------|--------------|------------------|------------------------|----------------|--------------------|----------------------|---------------------|--------------------------|-----------------------------|--------------------------|
| 2017-2018 | 47           | 34               | 13                     | 2,696          | 1,115              | 241                  | 26                  | 4,078                    | 3,968                       | 110                      |
| 2018-2019 | 33           | 41               | -8                     | 1,853          | 1,253              | 172                  | 421                 | 3,699                    | 4,070                       | -371                     |
| 2019-2020 | 22           | 30               | -8                     | 1,077          | 604                | 168                  | 102                 | 1,951                    | 4,369                       | -2,418                   |
| 2020-2021 | 89           | 15               | 74                     | 1,834          | 2,035              | 111                  | 45                  | 4,025                    | 2,722                       | 1,303                    |
| 2021-2022 | 35           | 72               | -37                    | 2,054          | 924                | 112                  | 54                  | 3,144                    | 3,727                       | -583                     |
| Average   | 45           | 38               | 7                      | 1,903          | 1,186              | 161                  | 130                 | 3,379                    | 3,771                       | -392                     |