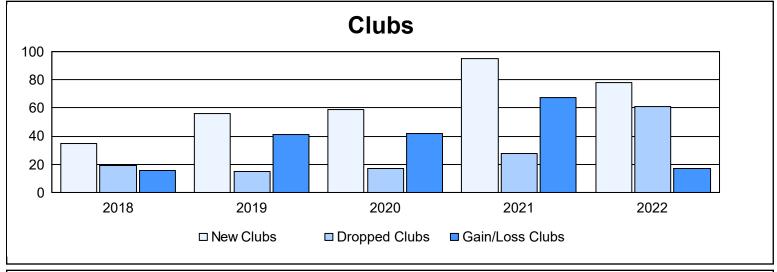

| Year      | New<br>Clubs | Dropped<br>Clubs | Gain/<br>Loss<br>Clubs | New<br>Members | Charter<br>Members | Reinstate<br>Members | Transfer<br>Members | Total<br>Member<br>Added | Total<br>Members<br>Dropped | Gain/<br>Loss<br>Members |
|-----------|--------------|------------------|------------------------|----------------|--------------------|----------------------|---------------------|--------------------------|-----------------------------|--------------------------|
| 2017-2018 | 35           | 19               | 16                     | 3,127          | 987                | 252                  | 46                  | 4,412                    | 3,381                       | 1,031                    |
| 2018-2019 | 56           | 15               | 41                     | 1,997          | 1,607              | 216                  | 28                  | 3,848                    | 3,098                       | 750                      |
| 2019-2020 | 59           | 17               | 42                     | 1,871          | 1,621              | 291                  | 63                  | 3,846                    | 3,779                       | 67                       |
| 2020-2021 | 95           | 28               | 67                     | 2,801          | 2,373              | 118                  | 70                  | 5,362                    | 3,358                       | 2,004                    |
| 2021-2022 | 78           | 61               | 17                     | 2,649          | 2,131              | 184                  | 56                  | 5,020                    | 4,594                       | 426                      |
| Average   | 65           | 28               | 37                     | 2,489          | 1,744              | 212                  | 53                  | 4,498                    | 3,642                       | 856                      |