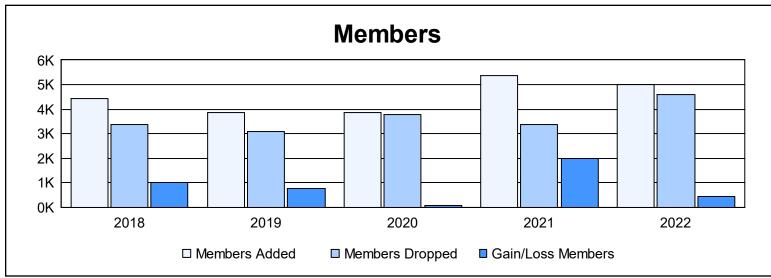

| Year      | New<br>Clubs | Dropped<br>Clubs | Gain/<br>Loss<br>Clubs | New<br>Members | Charter<br>Members | Reinstate<br>Members | Transfer<br>Members | Total<br>Member<br>Added | Total<br>Members<br>Dropped | Gain/<br>Loss<br>Members |
|-----------|--------------|------------------|------------------------|----------------|--------------------|----------------------|---------------------|--------------------------|-----------------------------|--------------------------|
| 2017-2018 | 35           | 19               | 16                     | 3,127          | 987                | 252                  | 46                  | 4,412                    | 3,381                       | 1,031                    |
| 2018-2019 | 56           | 15               | 41                     | 1,997          | 1,607              | 216                  | 28                  | 3,848                    | 3,098                       | 750                      |
| 2019-2020 | 59           | 17               | 42                     | 1,871          | 1,621              | 291                  | 63                  | 3,846                    | 3,779                       | 67                       |
| 2020-2021 | 95           | 28               | 67                     | 2,801          | 2,373              | 118                  | 70                  | 5,362                    | 3,358                       | 2,004                    |
| 2021-2022 | 78           | 61               | 17                     | 2,649          | 2,131              | 184                  | 56                  | 5,020                    | 4,594                       | 426                      |
| Average   | 65           | 28               | 37                     | 2,489          | 1,744              | 212                  | 53                  | 4,498                    | 3,642                       | 856                      |