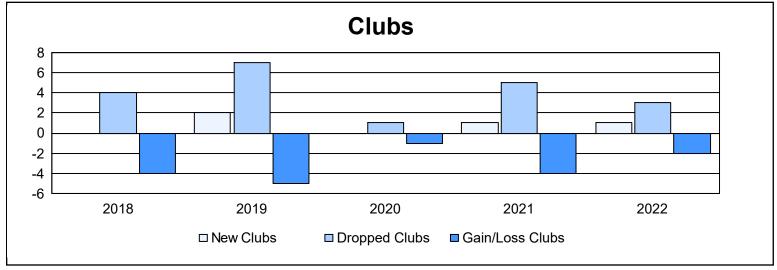

| Year      | New<br>Clubs | Dropped<br>Clubs | Gain/<br>Loss<br>Clubs | New<br>Members | Charter<br>Members | Reinstate<br>Members | Transfer<br>Members | Total<br>Member<br>Added | Total<br>Members<br>Dropped | Gain/<br>Loss<br>Members |
|-----------|--------------|------------------|------------------------|----------------|--------------------|----------------------|---------------------|--------------------------|-----------------------------|--------------------------|
| 2017-2018 | 0            | 4                | -4                     | 366            | 1                  | 13                   | 36                  | 416                      | 549                         | -133                     |
| 2018-2019 | 2            | 7                | -5                     | 263            | 69                 | 15                   | 26                  | 373                      | 483                         | -110                     |
| 2019-2020 | 0            | 1                | -1                     | 194            | 7                  | 14                   | 22                  | 237                      | 510                         | -273                     |
| 2020-2021 | 1            | 5                | -4                     | 270            | 32                 | 24                   | 18                  | 344                      | 428                         | -84                      |
| 2021-2022 | 1            | 3                | -2                     | 400            | 23                 | 28                   | 36                  | 487                      | 440                         | 47                       |
| Average   | 1            | 4                | -3                     | 299            | 26                 | 19                   | 28                  | 371                      | 482                         | -111                     |