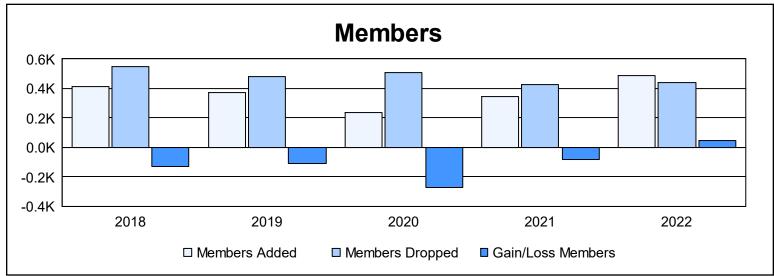

| Year      | New<br>Clubs | Dropped<br>Clubs | Gain/<br>Loss<br>Clubs | New<br>Members | Charter<br>Members | Reinstate<br>Members | Transfer<br>Members | Total<br>Member<br>Added | Total<br>Members<br>Dropped | Gain/<br>Loss<br>Members |
|-----------|--------------|------------------|------------------------|----------------|--------------------|----------------------|---------------------|--------------------------|-----------------------------|--------------------------|
| 2017-2018 | 0            | 4                | -4                     | 366            | 1                  | 13                   | 36                  | 416                      | 549                         | -133                     |
| 2018-2019 | 2            | 7                | -5                     | 263            | 69                 | 15                   | 26                  | 373                      | 483                         | -110                     |
| 2019-2020 | 0            | 1                | -1                     | 194            | 7                  | 14                   | 22                  | 237                      | 510                         | -273                     |
| 2020-2021 | 1            | 5                | -4                     | 270            | 32                 | 24                   | 18                  | 344                      | 428                         | -84                      |
| 2021-2022 | 1            | 3                | -2                     | 400            | 23                 | 28                   | 36                  | 487                      | 440                         | 47                       |
| Average   | 1            | 4                | -3                     | 299            | 26                 | 19                   | 28                  | 371                      | 482                         | -111                     |