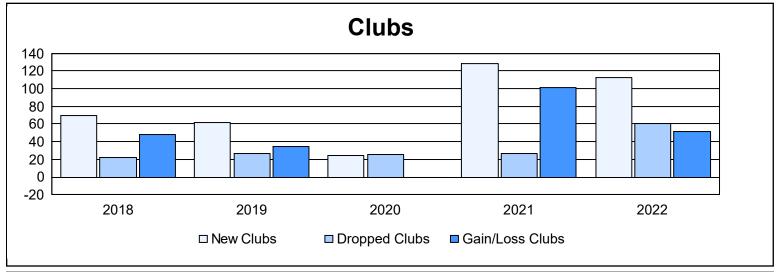

| Year      | New<br>Clubs | Dropped<br>Clubs | Gain/<br>Loss<br>Clubs | New<br>Members | Charter<br>Members | Reinstate<br>Members | Transfer<br>Members | Total<br>Member<br>Added | Total<br>Members<br>Dropped | Gain/<br>Loss<br>Members |
|-----------|--------------|------------------|------------------------|----------------|--------------------|----------------------|---------------------|--------------------------|-----------------------------|--------------------------|
| 2017-2018 | 70           | 22               | 48                     | 3,071          | 1,648              | 201                  | 41                  | 4,961                    | 3,832                       | 1,129                    |
| 2018-2019 | 62           | 27               | 35                     | 1,718          | 1,672              | 394                  | 41                  | 3,825                    | 3,936                       | -111                     |
| 2019-2020 | 24           | 25               | -1                     | 1,280          | 1,008              | 209                  | 213                 | 2,710                    | 4,227                       | -1,517                   |
| 2020-2021 | 128          | 27               | 101                    | 2,735          | 3,225              | 245                  | 75                  | 6,280                    | 4,073                       | 2,207                    |
| 2021-2022 | 113          | 61               | 52                     | 3,336          | 2,957              | 333                  | 72                  | 6,698                    | 4,873                       | 1,825                    |
| Average   | 79           | 32               | 47                     | 2,428          | 2,102              | 276                  | 88                  | 4,895                    | 4,188                       | 707                      |