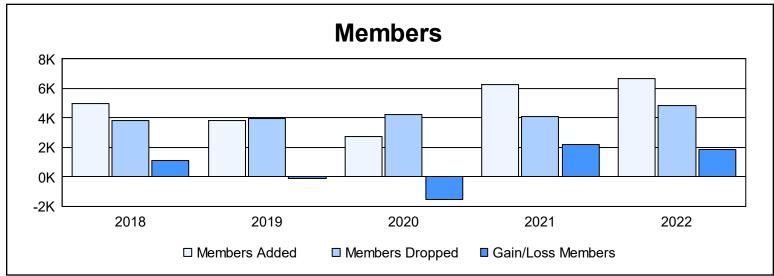

| Year      | New<br>Clubs | Dropped<br>Clubs | Gain/<br>Loss<br>Clubs | New<br>Members | Charter<br>Members | Reinstate<br>Members | Transfer<br>Members | Total<br>Member<br>Added | Total<br>Members<br>Dropped | Gain/<br>Loss<br>Members |
|-----------|--------------|------------------|------------------------|----------------|--------------------|----------------------|---------------------|--------------------------|-----------------------------|--------------------------|
| 2017-2018 | 70           | 22               | 48                     | 3,071          | 1,648              | 201                  | 41                  | 4,961                    | 3,832                       | 1,129                    |
| 2018-2019 | 62           | 27               | 35                     | 1,718          | 1,672              | 394                  | 41                  | 3,825                    | 3,936                       | -111                     |
| 2019-2020 | 24           | 25               | -1                     | 1,280          | 1,008              | 209                  | 213                 | 2,710                    | 4,227                       | -1,517                   |
| 2020-2021 | 128          | 27               | 101                    | 2,735          | 3,225              | 245                  | 75                  | 6,280                    | 4,073                       | 2,207                    |
| 2021-2022 | 113          | 61               | 52                     | 3,336          | 2,957              | 333                  | 72                  | 6,698                    | 4,873                       | 1,825                    |
| Average   | 79           | 32               | 47                     | 2,428          | 2,102              | 276                  | 88                  | 4,895                    | 4,188                       | 707                      |