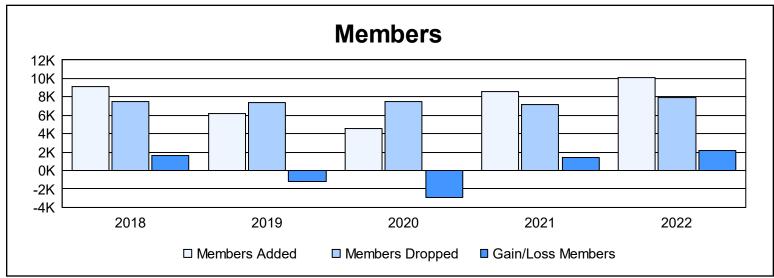

| Year      | New<br>Clubs | Dropped<br>Clubs | Gain/<br>Loss<br>Clubs | New<br>Members | Charter<br>Members | Reinstate<br>Members | Transfer<br>Members | Total<br>Member<br>Added | Total<br>Members<br>Dropped | Gain/<br>Loss<br>Members |
|-----------|--------------|------------------|------------------------|----------------|--------------------|----------------------|---------------------|--------------------------|-----------------------------|--------------------------|
| 2017-2018 | 65           | 42               | 23                     | 6,438          | 1,859              | 671                  | 167                 | 9,135                    | 7,509                       | 1,626                    |
| 2018-2019 | 77           | 55               | 22                     | 2,772          | 2,219              | 1,057                | 155                 | 6,203                    | 7,410                       | -1,207                   |
| 2019-2020 | 56           | 34               | 22                     | 2,193          | 1,552              | 730                  | 118                 | 4,593                    | 7,488                       | -2,895                   |
| 2020-2021 | 157          | 80               | 77                     | 3,450          | 4,254              | 780                  | 88                  | 8,572                    | 7,204                       | 1,368                    |
| 2021-2022 | 139          | 131              | 8                      | 5,415          | 3,739              | 740                  | 233                 | 10,127                   | 7,976                       | 2,151                    |
| Average   | 99           | 68               | 30                     | 4,054          | 2,725              | 796                  | 152                 | 7,726                    | 7,517                       | 209                      |