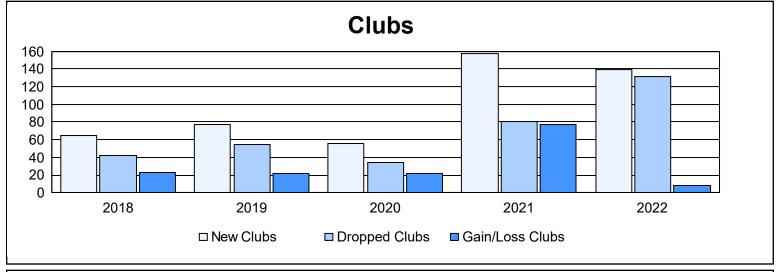

| Year      | New<br>Clubs | Dropped<br>Clubs | Gain/<br>Loss<br>Clubs | New<br>Members | Charter<br>Members | Reinstate<br>Members | Transfer<br>Members | Total<br>Member<br>Added | Total<br>Members<br>Dropped | Gain/<br>Loss<br>Members |
|-----------|--------------|------------------|------------------------|----------------|--------------------|----------------------|---------------------|--------------------------|-----------------------------|--------------------------|
| 2017-2018 | 65           | 42               | 23                     | 6,438          | 1,859              | 671                  | 167                 | 9,135                    | 7,509                       | 1,626                    |
| 2018-2019 | 77           | 55               | 22                     | 2,772          | 2,219              | 1,057                | 155                 | 6,203                    | 7,410                       | -1,207                   |
| 2019-2020 | 56           | 34               | 22                     | 2,193          | 1,552              | 730                  | 118                 | 4,593                    | 7,488                       | -2,895                   |
| 2020-2021 | 157          | 80               | 77                     | 3,450          | 4,254              | 780                  | 88                  | 8,572                    | 7,204                       | 1,368                    |
| 2021-2022 | 139          | 131              | 8                      | 5,415          | 3,739              | 740                  | 233                 | 10,127                   | 7,976                       | 2,151                    |
| Average   | 99           | 68               | 30                     | 4,054          | 2,725              | 796                  | 152                 | 7,726                    | 7,517                       | 209                      |