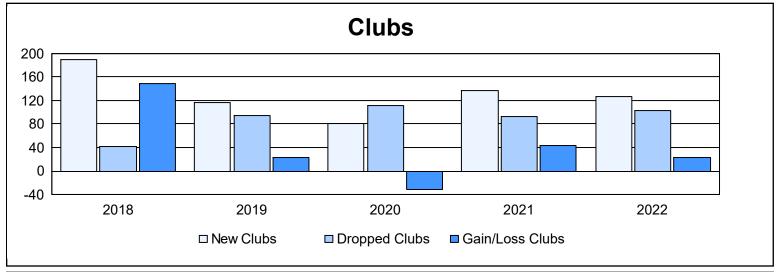

| Year      | New<br>Clubs | Dropped<br>Clubs | Gain/<br>Loss<br>Clubs | New<br>Members | Charter<br>Members | Reinstate<br>Members | Transfer<br>Members | Total<br>Member<br>Added | Total<br>Members<br>Dropped | Gain/<br>Loss<br>Members |
|-----------|--------------|------------------|------------------------|----------------|--------------------|----------------------|---------------------|--------------------------|-----------------------------|--------------------------|
| 2017-2018 | 190          | 41               | 149                    | 8,245          | 4,858              | 611                  | 73                  | 13,787                   | 6,093                       | 7,694                    |
| 2018-2019 | 117          | 94               | 23                     | 4,699          | 3,251              | 485                  | 325                 | 8,760                    | 9,015                       | -255                     |
| 2019-2020 | 80           | 111              | -31                    | 2,413          | 2,124              | 391                  | 69                  | 4,997                    | 9,594                       | -4,597                   |
| 2020-2021 | 136          | 93               | 43                     | 4,592          | 3,733              | 521                  | 132                 | 8,978                    | 7,723                       | 1,255                    |
| 2021-2022 | 126          | 103              | 23                     | 4,680          | 3,294              | 456                  | 87                  | 8,517                    | 6,814                       | 1,703                    |
| Average   | 130          | 88               | 41                     | 4,926          | 3,452              | 493                  | 137                 | 9,008                    | 7,848                       | 1,160                    |