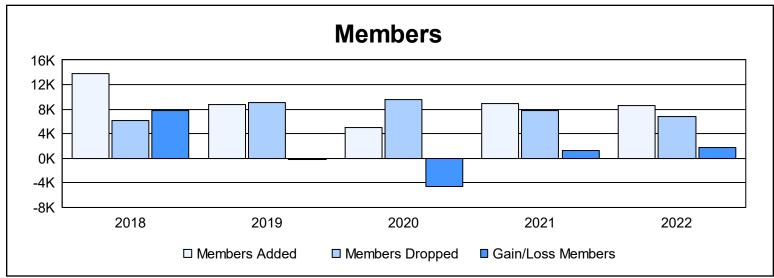

| Year      | New<br>Clubs | Dropped<br>Clubs | Gain/<br>Loss<br>Clubs | New<br>Members | Charter<br>Members | Reinstate<br>Members | Transfer<br>Members | Total<br>Member<br>Added | Total<br>Members<br>Dropped | Gain/<br>Loss<br>Members |
|-----------|--------------|------------------|------------------------|----------------|--------------------|----------------------|---------------------|--------------------------|-----------------------------|--------------------------|
| 2017-2018 | 190          | 41               | 149                    | 8,245          | 4,858              | 611                  | 73                  | 13,787                   | 6,093                       | 7,694                    |
| 2018-2019 | 117          | 94               | 23                     | 4,699          | 3,251              | 485                  | 325                 | 8,760                    | 9,015                       | -255                     |
| 2019-2020 | 80           | 111              | -31                    | 2,413          | 2,124              | 391                  | 69                  | 4,997                    | 9,594                       | -4,597                   |
| 2020-2021 | 136          | 93               | 43                     | 4,592          | 3,733              | 521                  | 132                 | 8,978                    | 7,723                       | 1,255                    |
| 2021-2022 | 126          | 103              | 23                     | 4,680          | 3,294              | 456                  | 87                  | 8,517                    | 6,814                       | 1,703                    |
| Average   | 130          | 88               | 41                     | 4,926          | 3,452              | 493                  | 137                 | 9,008                    | 7,848                       | 1,160                    |