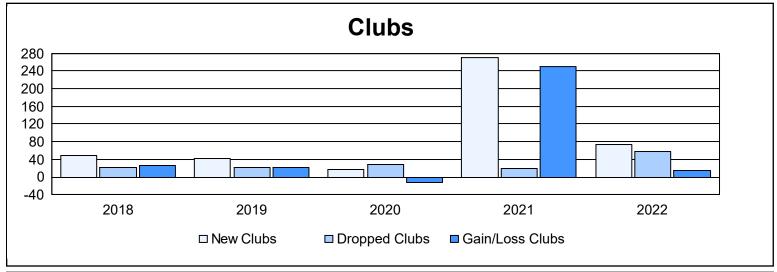

| Year      | New<br>Clubs | Dropped<br>Clubs | Gain/<br>Loss<br>Clubs | New<br>Members | Charter<br>Members | Reinstate<br>Members | Transfer<br>Members | Total<br>Member<br>Added | Total<br>Members<br>Dropped | Gain/<br>Loss<br>Members |
|-----------|--------------|------------------|------------------------|----------------|--------------------|----------------------|---------------------|--------------------------|-----------------------------|--------------------------|
| 2017-2018 | 48           | 22               | 26                     | 4,278          | 1,504              | 178                  | 36                  | 5,996                    | 3,711                       | 2,285                    |
| 2018-2019 | 43           | 21               | 22                     | 4,208          | 1,460              | 206                  | 34                  | 5,908                    | 3,035                       | 2,873                    |
| 2019-2020 | 16           | 28               | -12                    | 862            | 460                | 681                  | 47                  | 2,050                    | 5,709                       | -3,659                   |
| 2020-2021 | 271          | 20               | 251                    | 2,274          | 5,199              | 89                   | 27                  | 7,589                    | 3,175                       | 4,414                    |
| 2021-2022 | 73           | 58               | 15                     | 3,584          | 2,183              | 249                  | 309                 | 6,325                    | 8,078                       | -1,753                   |
| Average   | 90           | 30               | 60                     | 3,041          | 2,161              | 281                  | 91                  | 5,574                    | 4,742                       | 832                      |