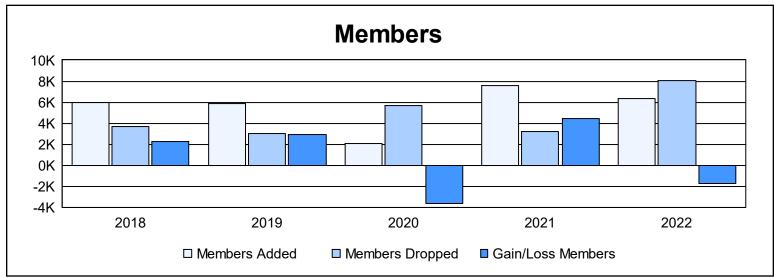

| Year      | New<br>Clubs | Dropped<br>Clubs | Gain/<br>Loss<br>Clubs | New<br>Members | Charter<br>Members | Reinstate<br>Members | Transfer<br>Members | Total<br>Member<br>Added | Total<br>Members<br>Dropped | Gain/<br>Loss<br>Members |
|-----------|--------------|------------------|------------------------|----------------|--------------------|----------------------|---------------------|--------------------------|-----------------------------|--------------------------|
| 2017-2018 | 48           | 22               | 26                     | 4,278          | 1,504              | 178                  | 36                  | 5,996                    | 3,711                       | 2,285                    |
| 2018-2019 | 43           | 21               | 22                     | 4,208          | 1,460              | 206                  | 34                  | 5,908                    | 3,035                       | 2,873                    |
| 2019-2020 | 16           | 28               | -12                    | 862            | 460                | 681                  | 47                  | 2,050                    | 5,709                       | -3,659                   |
| 2020-2021 | 271          | 20               | 251                    | 2,274          | 5,199              | 89                   | 27                  | 7,589                    | 3,175                       | 4,414                    |
| 2021-2022 | 73           | 58               | 15                     | 3,584          | 2,183              | 249                  | 309                 | 6,325                    | 8,078                       | -1,753                   |
| Average   | 90           | 30               | 60                     | 3,041          | 2,161              | 281                  | 91                  | 5,574                    | 4,742                       | 832                      |