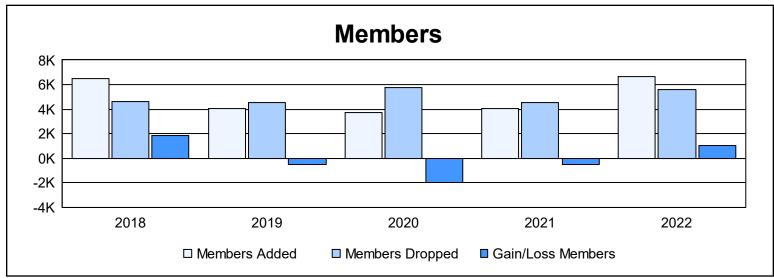

| Year      | New<br>Clubs | Dropped<br>Clubs | Gain/<br>Loss<br>Clubs | New<br>Members | Charter<br>Members | Reinstate<br>Members | Transfer<br>Members | Total<br>Member<br>Added | Total<br>Members<br>Dropped | Gain/<br>Loss<br>Members |
|-----------|--------------|------------------|------------------------|----------------|--------------------|----------------------|---------------------|--------------------------|-----------------------------|--------------------------|
| 2017-2018 | 46           | 19               | 27                     | 4,078          | 1,930              | 447                  | 45                  | 6,500                    | 4,645                       | 1,855                    |
| 2018-2019 | 73           | 31               | 42                     | 2,011          | 1,461              | 529                  | 63                  | 4,064                    | 4,548                       | -484                     |
| 2019-2020 | 187          | 27               | 160                    | 1,238          | 1,921              | 492                  | 81                  | 3,732                    | 5,746                       | -2,014                   |
| 2020-2021 | 81           | 67               | 14                     | 2,128          | 1,458              | 378                  | 58                  | 4,022                    | 4,529                       | -507                     |
| 2021-2022 | 104          | 96               | 8                      | 3,000          | 3,068              | 469                  | 119                 | 6,656                    | 5,607                       | 1,049                    |
| Average   | 98           | 48               | 50                     | 2,491          | 1,968              | 463                  | 73                  | 4,995                    | 5,015                       | -20                      |