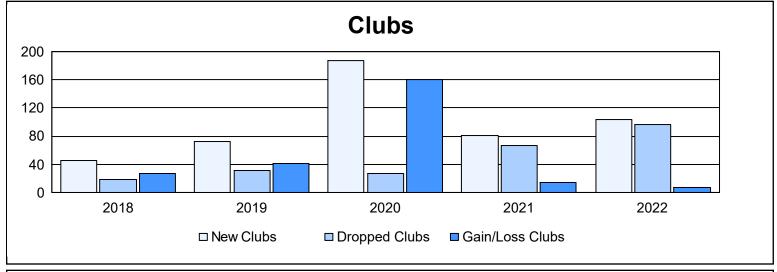

| Year      | New<br>Clubs | Dropped<br>Clubs | Gain/<br>Loss<br>Clubs | New<br>Members | Charter<br>Members | Reinstate<br>Members | Transfer<br>Members | Total<br>Member<br>Added | Total<br>Members<br>Dropped | Gain/<br>Loss<br>Members |
|-----------|--------------|------------------|------------------------|----------------|--------------------|----------------------|---------------------|--------------------------|-----------------------------|--------------------------|
| 2017-2018 | 46           | 19               | 27                     | 4,078          | 1,930              | 447                  | 45                  | 6,500                    | 4,645                       | 1,855                    |
| 2018-2019 | 73           | 31               | 42                     | 2,011          | 1,461              | 529                  | 63                  | 4,064                    | 4,548                       | -484                     |
| 2019-2020 | 187          | 27               | 160                    | 1,238          | 1,921              | 492                  | 81                  | 3,732                    | 5,746                       | -2,014                   |
| 2020-2021 | 81           | 67               | 14                     | 2,128          | 1,458              | 378                  | 58                  | 4,022                    | 4,529                       | -507                     |
| 2021-2022 | 104          | 96               | 8                      | 3,000          | 3,068              | 469                  | 119                 | 6,656                    | 5,607                       | 1,049                    |
| Average   | 98           | 48               | 50                     | 2,491          | 1,968              | 463                  | 73                  | 4,995                    | 5,015                       | -20                      |