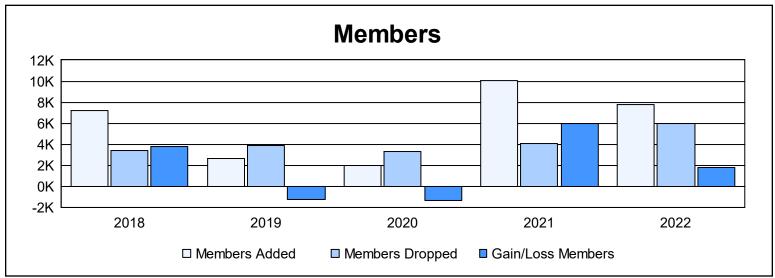

| Year      | New<br>Clubs | Dropped<br>Clubs | Gain/<br>Loss<br>Clubs | New<br>Members | Charter<br>Members | Reinstate<br>Members | Transfer<br>Members | Total<br>Member<br>Added | Total<br>Members<br>Dropped | Gain/<br>Loss<br>Members |
|-----------|--------------|------------------|------------------------|----------------|--------------------|----------------------|---------------------|--------------------------|-----------------------------|--------------------------|
| 2017-2018 | 63           | 33               | 30                     | 5,199          | 1,547              | 357                  | 57                  | 7,160                    | 3,364                       | 3,796                    |
| 2018-2019 | 24           | 36               | -12                    | 1,449          | 814                | 307                  | 43                  | 2,613                    | 3,864                       | -1,251                   |
| 2019-2020 | 17           | 17               | 0                      | 1,044          | 553                | 222                  | 115                 | 1,934                    | 3,282                       | -1,348                   |
| 2020-2021 | 287          | 35               | 252                    | 3,183          | 6,453              | 299                  | 71                  | 10,006                   | 4,042                       | 5,964                    |
| 2021-2022 | 51           | 42               | 9                      | 4,741          | 2,560              | 416                  | 64                  | 7,781                    | 5,985                       | 1,796                    |
| Average   | 88           | 33               | 56                     | 3,123          | 2,385              | 320                  | 70                  | 5,899                    | 4,107                       | 1,791                    |