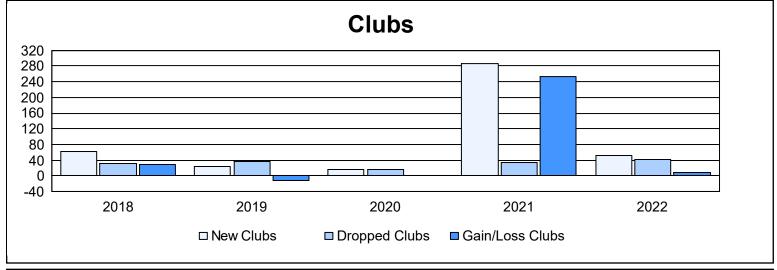

| Year      | New<br>Clubs | Dropped<br>Clubs | Gain/<br>Loss<br>Clubs | New<br>Members | Charter<br>Members | Reinstate<br>Members | Transfer<br>Members | Total<br>Member<br>Added | Total<br>Members<br>Dropped | Gain/<br>Loss<br>Members |
|-----------|--------------|------------------|------------------------|----------------|--------------------|----------------------|---------------------|--------------------------|-----------------------------|--------------------------|
| 2017-2018 | 63           | 33               | 30                     | 5,199          | 1,547              | 357                  | 57                  | 7,160                    | 3,364                       | 3,796                    |
| 2018-2019 | 24           | 36               | -12                    | 1,449          | 814                | 307                  | 43                  | 2,613                    | 3,864                       | -1,251                   |
| 2019-2020 | 17           | 17               | 0                      | 1,044          | 553                | 222                  | 115                 | 1,934                    | 3,282                       | -1,348                   |
| 2020-2021 | 287          | 35               | 252                    | 3,183          | 6,453              | 299                  | 71                  | 10,006                   | 4,042                       | 5,964                    |
| 2021-2022 | 51           | 42               | 9                      | 4,741          | 2,560              | 416                  | 64                  | 7,781                    | 5,985                       | 1,796                    |
| Average   | 88           | 33               | 56                     | 3,123          | 2,385              | 320                  | 70                  | 5,899                    | 4,107                       | 1,791                    |