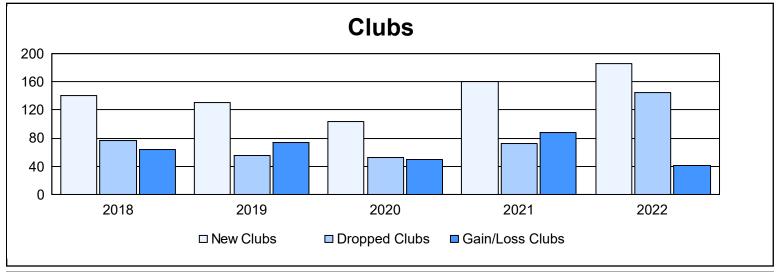

| Year      | New<br>Clubs | Dropped<br>Clubs | Gain/<br>Loss<br>Clubs | New<br>Members | Charter<br>Members | Reinstate<br>Members | Transfer<br>Members | Total<br>Member<br>Added | Total<br>Members<br>Dropped | Gain/<br>Loss<br>Members |
|-----------|--------------|------------------|------------------------|----------------|--------------------|----------------------|---------------------|--------------------------|-----------------------------|--------------------------|
| 2017-2018 | 140          | 76               | 64                     | 15,190         | 3,826              | 1,980                | 315                 | 21,311                   | 14,409                      | 6,902                    |
| 2018-2019 | 130          | 56               | 74                     | 9,079          | 3,902              | 1,017                | 145                 | 14,143                   | 11,585                      | 2,558                    |
| 2019-2020 | 103          | 53               | 50                     | 6,674          | 2,892              | 1,223                | 309                 | 11,098                   | 18,446                      | -7,348                   |
| 2020-2021 | 160          | 72               | 88                     | 11,941         | 4,828              | 3,341                | 695                 | 20,805                   | 18,245                      | 2,560                    |
| 2021-2022 | 185          | 144              | 41                     | 9,610          | 5,629              | 2,561                | 453                 | 18,253                   | 16,910                      | 1,343                    |
| Average   | 144          | 80               | 63                     | 10,499         | 4,215              | 2,024                | 383                 | 17,122                   | 15,919                      | 1,203                    |