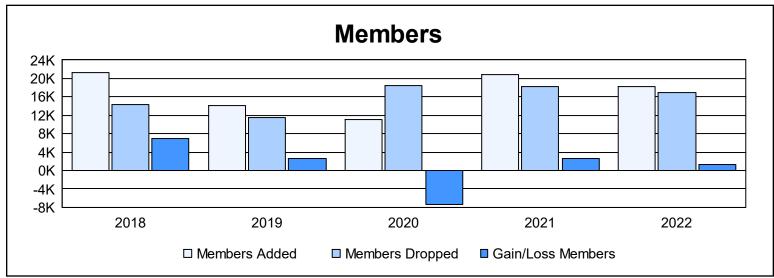

| Year      | New<br>Clubs | Dropped<br>Clubs | Gain/<br>Loss<br>Clubs | New<br>Members | Charter<br>Members | Reinstate<br>Members | Transfer<br>Members | Total<br>Member<br>Added | Total<br>Members<br>Dropped | Gain/<br>Loss<br>Members |
|-----------|--------------|------------------|------------------------|----------------|--------------------|----------------------|---------------------|--------------------------|-----------------------------|--------------------------|
| 2017-2018 | 140          | 76               | 64                     | 15,190         | 3,826              | 1,980                | 315                 | 21,311                   | 14,409                      | 6,902                    |
| 2018-2019 | 130          | 56               | 74                     | 9,079          | 3,902              | 1,017                | 145                 | 14,143                   | 11,585                      | 2,558                    |
| 2019-2020 | 103          | 53               | 50                     | 6,674          | 2,892              | 1,223                | 309                 | 11,098                   | 18,446                      | -7,348                   |
| 2020-2021 | 160          | 72               | 88                     | 11,941         | 4,828              | 3,341                | 695                 | 20,805                   | 18,245                      | 2,560                    |
| 2021-2022 | 185          | 144              | 41                     | 9,610          | 5,629              | 2,561                | 453                 | 18,253                   | 16,910                      | 1,343                    |
| Average   | 144          | 80               | 63                     | 10,499         | 4,215              | 2,024                | 383                 | 17,122                   | 15,919                      | 1,203                    |