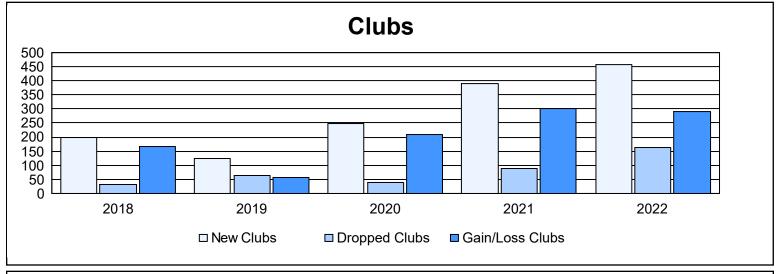

| Year      | New<br>Clubs | Dropped<br>Clubs | Gain/<br>Loss<br>Clubs | New<br>Members | Charter<br>Members | Reinstate<br>Members | Transfer<br>Members | Total<br>Member<br>Added | Total<br>Members<br>Dropped | Gain/<br>Loss<br>Members |
|-----------|--------------|------------------|------------------------|----------------|--------------------|----------------------|---------------------|--------------------------|-----------------------------|--------------------------|
| 2017-2018 | 199          | 31               | 168                    | 4,524          | 5,044              | 289                  | 60                  | 9,917                    | 5,786                       | 4,131                    |
| 2018-2019 | 123          | 64               | 59                     | 2,864          | 3,457              | 225                  | 36                  | 6,582                    | 6,289                       | 293                      |
| 2019-2020 | 249          | 40               | 209                    | 2,298          | 5,654              | 195                  | 29                  | 8,176                    | 7,583                       | 593                      |
| 2020-2021 | 389          | 88               | 301                    | 7,061          | 9,534              | 227                  | 52                  | 16,874                   | 7,376                       | 9,498                    |
| 2021-2022 | 455          | 165              | 290                    | 6,471          | 10,948             | 310                  | 97                  | 17,826                   | 15,674                      | 2,152                    |
| Average   | 283          | 78               | 205                    | 4,644          | 6,927              | 249                  | 55                  | 11,875                   | 8,542                       | 3,333                    |