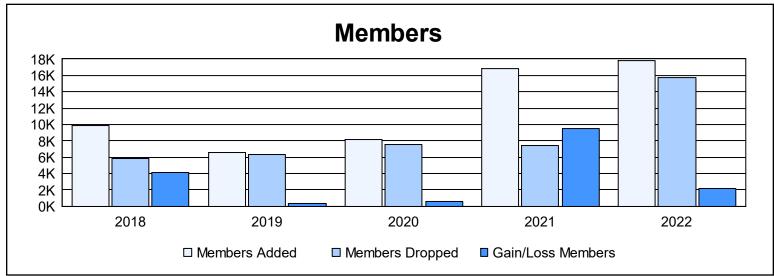

| Year      | New<br>Clubs | Dropped<br>Clubs | Gain/<br>Loss<br>Clubs | New<br>Members | Charter<br>Members | Reinstate<br>Members | Transfer<br>Members | Total<br>Member<br>Added | Total<br>Members<br>Dropped | Gain/<br>Loss<br>Members |
|-----------|--------------|------------------|------------------------|----------------|--------------------|----------------------|---------------------|--------------------------|-----------------------------|--------------------------|
| 2017-2018 | 199          | 31               | 168                    | 4,524          | 5,044              | 289                  | 60                  | 9,917                    | 5,786                       | 4,131                    |
| 2018-2019 | 123          | 64               | 59                     | 2,864          | 3,457              | 225                  | 36                  | 6,582                    | 6,289                       | 293                      |
| 2019-2020 | 249          | 40               | 209                    | 2,298          | 5,654              | 195                  | 29                  | 8,176                    | 7,583                       | 593                      |
| 2020-2021 | 389          | 88               | 301                    | 7,061          | 9,534              | 227                  | 52                  | 16,874                   | 7,376                       | 9,498                    |
| 2021-2022 | 455          | 165              | 290                    | 6,471          | 10,948             | 310                  | 97                  | 17,826                   | 15,674                      | 2,152                    |
| Average   | 283          | 78               | 205                    | 4,644          | 6,927              | 249                  | 55                  | 11,875                   | 8,542                       | 3,333                    |