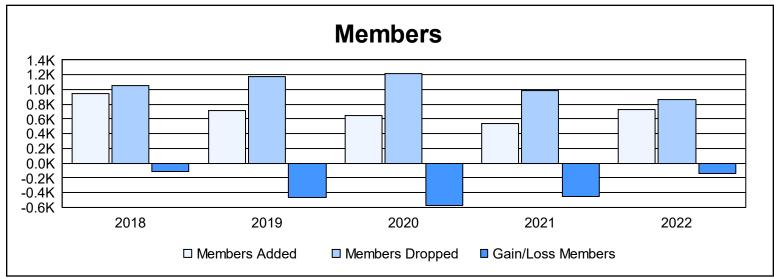

| Year      | New<br>Clubs | Dropped<br>Clubs | Gain/<br>Loss<br>Clubs | New<br>Members | Charter<br>Members | Reinstate<br>Members | Transfer<br>Members | Total<br>Member<br>Added | Total<br>Members<br>Dropped | Gain/<br>Loss<br>Members |
|-----------|--------------|------------------|------------------------|----------------|--------------------|----------------------|---------------------|--------------------------|-----------------------------|--------------------------|
| 2017-2018 | 2            | 7                | -5                     | 807            | 101                | 17                   | 15                  | 940                      | 1,057                       | -117                     |
| 2018-2019 | 1            | 7                | -6                     | 643            | 21                 | 13                   | 32                  | 709                      | 1,178                       | -469                     |
| 2019-2020 | 0            | 6                | -6                     | 601            | 0                  | 14                   | 25                  | 640                      | 1,210                       | -570                     |
| 2020-2021 | 1            | 8                | -7                     | 453            | 54                 | 17                   | 14                  | 538                      | 990                         | -452                     |
| 2021-2022 | 8            | 6                | 2                      | 479            | 214                | 15                   | 16                  | 724                      | 870                         | -146                     |
| Average   | 2            | 7                | -4                     | 597            | 78                 | 15                   | 20                  | 710                      | 1,061                       | -351                     |