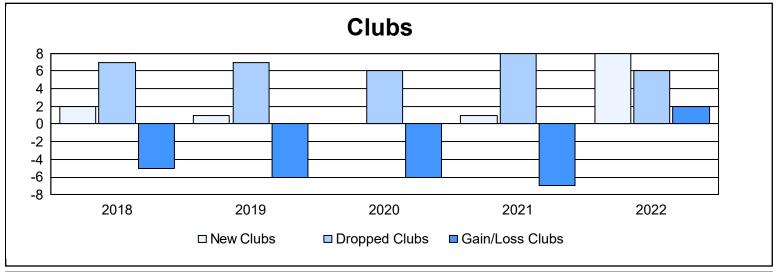

| Year      | New<br>Clubs | Dropped<br>Clubs | Gain/<br>Loss<br>Clubs | New<br>Members | Charter<br>Members | Reinstate<br>Members | Transfer<br>Members | Total<br>Member<br>Added | Total<br>Members<br>Dropped | Gain/<br>Loss<br>Members |
|-----------|--------------|------------------|------------------------|----------------|--------------------|----------------------|---------------------|--------------------------|-----------------------------|--------------------------|
| 2017-2018 | 2            | 7                | -5                     | 807            | 101                | 17                   | 15                  | 940                      | 1,057                       | -117                     |
| 2018-2019 | 1            | 7                | -6                     | 643            | 21                 | 13                   | 32                  | 709                      | 1,178                       | -469                     |
| 2019-2020 | 0            | 6                | -6                     | 601            | 0                  | 14                   | 25                  | 640                      | 1,210                       | -570                     |
| 2020-2021 | 1            | 8                | -7                     | 453            | 54                 | 17                   | 14                  | 538                      | 990                         | -452                     |
| 2021-2022 | 8            | 6                | 2                      | 479            | 214                | 15                   | 16                  | 724                      | 870                         | -146                     |
| Average   | 2            | 7                | -4                     | 597            | 78                 | 15                   | 20                  | 710                      | 1,061                       | -351                     |