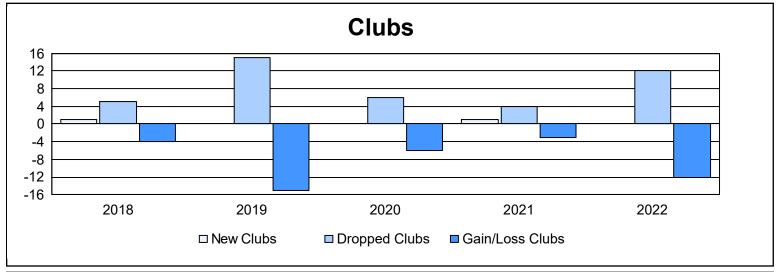

| Year      | New<br>Clubs | Dropped<br>Clubs | Gain/<br>Loss<br>Clubs | New<br>Members | Charter<br>Members | Reinstate<br>Members | Transfer<br>Members | Total<br>Member<br>Added | Total<br>Members<br>Dropped | Gain/<br>Loss<br>Members |
|-----------|--------------|------------------|------------------------|----------------|--------------------|----------------------|---------------------|--------------------------|-----------------------------|--------------------------|
| 2017-2018 | 1            | 5                | -4                     | 1,180          | 44                 | 16                   | 18                  | 1,258                    | 1,684                       | -426                     |
| 2018-2019 | 0            | 15               | -15                    | 1,067          | 0                  | 19                   | 42                  | 1,128                    | 1,748                       | -620                     |
| 2019-2020 | 0            | 6                | -6                     | 983            | 2                  | 16                   | 42                  | 1,043                    | 1,705                       | -662                     |
| 2020-2021 | 1            | 4                | -3                     | 884            | 25                 | 21                   | 29                  | 959                      | 1,341                       | -382                     |
| 2021-2022 | 0            | 12               | -12                    | 846            | 7                  | 17                   | 31                  | 901                      | 1,576                       | -675                     |
| Average   | 0            | 8                | -8                     | 992            | 16                 | 18                   | 32                  | 1,058                    | 1,611                       | -553                     |