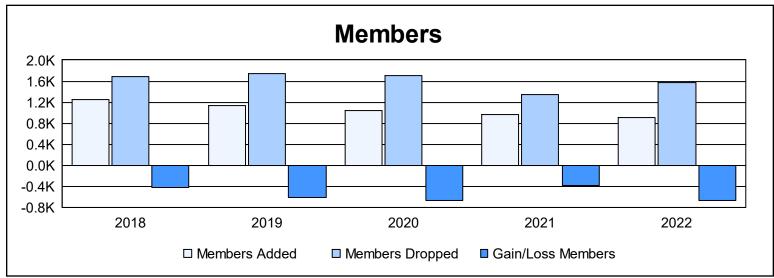

| Year      | New<br>Clubs | Dropped<br>Clubs | Gain/<br>Loss<br>Clubs | New<br>Members | Charter<br>Members | Reinstate<br>Members | Transfer<br>Members | Total<br>Member<br>Added | Total<br>Members<br>Dropped | Gain/<br>Loss<br>Members |
|-----------|--------------|------------------|------------------------|----------------|--------------------|----------------------|---------------------|--------------------------|-----------------------------|--------------------------|
| 2017-2018 | 1            | 5                | -4                     | 1,180          | 44                 | 16                   | 18                  | 1,258                    | 1,684                       | -426                     |
| 2018-2019 | 0            | 15               | -15                    | 1,067          | 0                  | 19                   | 42                  | 1,128                    | 1,748                       | -620                     |
| 2019-2020 | 0            | 6                | -6                     | 983            | 2                  | 16                   | 42                  | 1,043                    | 1,705                       | -662                     |
| 2020-2021 | 1            | 4                | -3                     | 884            | 25                 | 21                   | 29                  | 959                      | 1,341                       | -382                     |
| 2021-2022 | 0            | 12               | -12                    | 846            | 7                  | 17                   | 31                  | 901                      | 1,576                       | -675                     |
| Average   | 0            | 8                | -8                     | 992            | 16                 | 18                   | 32                  | 1,058                    | 1,611                       | -553                     |