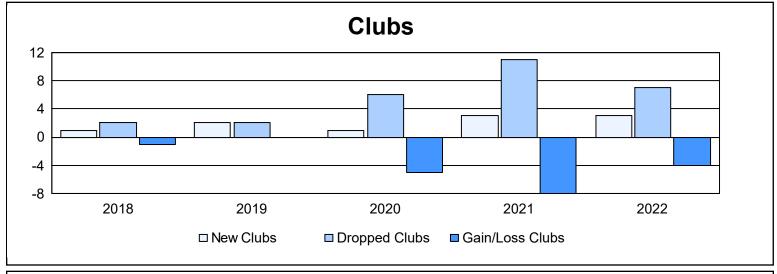

| Year      | New<br>Clubs | Dropped<br>Clubs | Gain/<br>Loss<br>Clubs | New<br>Members | Charter<br>Members | Reinstate<br>Members | Transfer<br>Members | Total<br>Member<br>Added | Total<br>Members<br>Dropped | Gain/<br>Loss<br>Members |
|-----------|--------------|------------------|------------------------|----------------|--------------------|----------------------|---------------------|--------------------------|-----------------------------|--------------------------|
| 2017-2018 | 1            | 2                | -1                     | 293            | 44                 | 21                   | 15                  | 373                      | 483                         | -110                     |
| 2018-2019 | 2            | 2                | 0                      | 309            | 53                 | 8                    | 9                   | 379                      | 372                         | 7                        |
| 2019-2020 | 1            | 6                | -5                     | 256            | 28                 | 9                    | 12                  | 305                      | 429                         | -124                     |
| 2020-2021 | 3            | 11               | -8                     | 293            | 83                 | 26                   | 25                  | 427                      | 500                         | -73                      |
| 2021-2022 | 3            | 7                | -4                     | 333            | 108                | 18                   | 13                  | 472                      | 532                         | -60                      |
| Average   | 2            | 6                | -4                     | 297            | 63                 | 16                   | 15                  | 391                      | 463                         | -72                      |