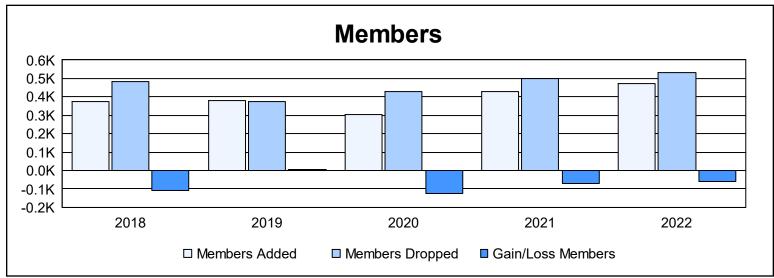

| Year      | New<br>Clubs | Dropped<br>Clubs | Gain/<br>Loss<br>Clubs | New<br>Members | Charter<br>Members | Reinstate<br>Members | Transfer<br>Members | Total<br>Member<br>Added | Total<br>Members<br>Dropped | Gain/<br>Loss<br>Members |
|-----------|--------------|------------------|------------------------|----------------|--------------------|----------------------|---------------------|--------------------------|-----------------------------|--------------------------|
| 2017-2018 | 1            | 2                | -1                     | 293            | 44                 | 21                   | 15                  | 373                      | 483                         | -110                     |
| 2018-2019 | 2            | 2                | 0                      | 309            | 53                 | 8                    | 9                   | 379                      | 372                         | 7                        |
| 2019-2020 | 1            | 6                | -5                     | 256            | 28                 | 9                    | 12                  | 305                      | 429                         | -124                     |
| 2020-2021 | 3            | 11               | -8                     | 293            | 83                 | 26                   | 25                  | 427                      | 500                         | -73                      |
| 2021-2022 | 3            | 7                | -4                     | 333            | 108                | 18                   | 13                  | 472                      | 532                         | -60                      |
| Average   | 2            | 6                | -4                     | 297            | 63                 | 16                   | 15                  | 391                      | 463                         | -72                      |