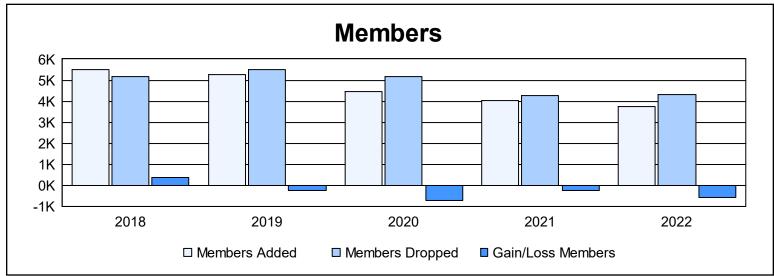

| Year      | New<br>Clubs | Dropped<br>Clubs | Gain/<br>Loss<br>Clubs | New<br>Members | Charter<br>Members | Reinstate<br>Members | Transfer<br>Members | Total<br>Member<br>Added | Total<br>Members<br>Dropped | Gain/<br>Loss<br>Members |
|-----------|--------------|------------------|------------------------|----------------|--------------------|----------------------|---------------------|--------------------------|-----------------------------|--------------------------|
| 2017-2018 | 20           | 29               | -9                     | 4,591          | 636                | 227                  | 62                  | 5,516                    | 5,164                       | 352                      |
| 2018-2019 | 25           | 30               | -5                     | 4,266          | 728                | 208                  | 43                  | 5,245                    | 5,496                       | -251                     |
| 2019-2020 | 19           | 20               | -1                     | 3,486          | 660                | 226                  | 78                  | 4,450                    | 5,152                       | -702                     |
| 2020-2021 | 26           | 37               | -11                    | 3,100          | 742                | 138                  | 34                  | 4,014                    | 4,257                       | -243                     |
| 2021-2022 | 30           | 33               | -3                     | 2,659          | 913                | 114                  | 59                  | 3,745                    | 4,320                       | -575                     |
| Average   | 24           | 30               | -6                     | 3,620          | 736                | 183                  | 55                  | 4,594                    | 4,878                       | -284                     |