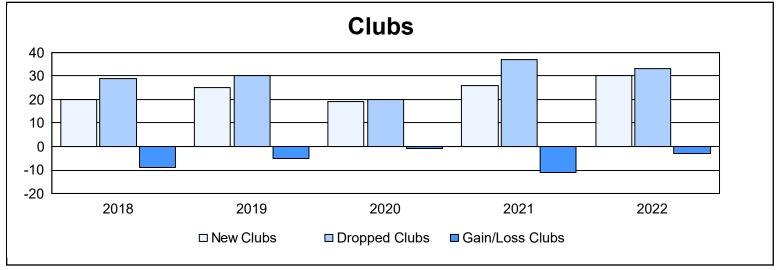

| Year      | New<br>Clubs | Dropped<br>Clubs | Gain/<br>Loss<br>Clubs | New<br>Members | Charter<br>Members | Reinstate<br>Members | Transfer<br>Members | Total<br>Member<br>Added | Total<br>Members<br>Dropped | Gain/<br>Loss<br>Members |
|-----------|--------------|------------------|------------------------|----------------|--------------------|----------------------|---------------------|--------------------------|-----------------------------|--------------------------|
| 2017-2018 | 20           | 29               | -9                     | 4,591          | 636                | 227                  | 62                  | 5,516                    | 5,164                       | 352                      |
| 2018-2019 | 25           | 30               | -5                     | 4,266          | 728                | 208                  | 43                  | 5,245                    | 5,496                       | -251                     |
| 2019-2020 | 19           | 20               | -1                     | 3,486          | 660                | 226                  | 78                  | 4,450                    | 5,152                       | -702                     |
| 2020-2021 | 26           | 37               | -11                    | 3,100          | 742                | 138                  | 34                  | 4,014                    | 4,257                       | -243                     |
| 2021-2022 | 30           | 33               | -3                     | 2,659          | 913                | 114                  | 59                  | 3,745                    | 4,320                       | -575                     |
| Average   | 24           | 30               | -6                     | 3,620          | 736                | 183                  | 55                  | 4,594                    | 4,878                       | -284                     |