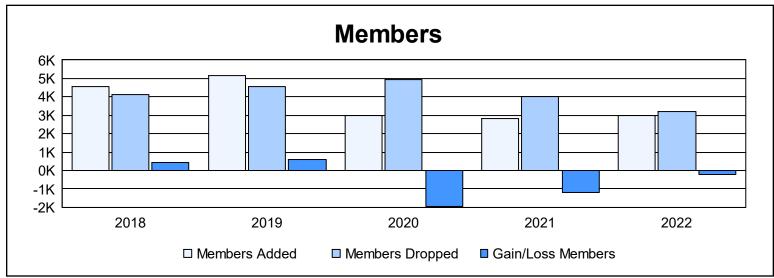

| Year      | New<br>Clubs | Dropped<br>Clubs | Gain/<br>Loss<br>Clubs | New<br>Members | Charter<br>Members | Reinstate<br>Members | Transfer<br>Members | Total<br>Member<br>Added | Total<br>Members<br>Dropped | Gain/<br>Loss<br>Members |
|-----------|--------------|------------------|------------------------|----------------|--------------------|----------------------|---------------------|--------------------------|-----------------------------|--------------------------|
| 2017-2018 | 7            | 16               | -9                     | 3,997          | 308                | 165                  | 108                 | 4,578                    | 4,133                       | 445                      |
| 2018-2019 | 9            | 11               | -2                     | 4,590          | 389                | 153                  | 26                  | 5,158                    | 4,576                       | 582                      |
| 2019-2020 | 9            | 15               | -6                     | 2,498          | 319                | 123                  | 32                  | 2,972                    | 4,951                       | -1,979                   |
| 2020-2021 | 7            | 18               | -11                    | 2,331          | 257                | 188                  | 19                  | 2,795                    | 3,990                       | -1,195                   |
| 2021-2022 | 10           | 19               | -9                     | 2,505          | 362                | 100                  | 34                  | 3,001                    | 3,224                       | -223                     |
| Average   | 8            | 16               | -7                     | 3,184          | 327                | 146                  | 44                  | 3,701                    | 4,175                       | -474                     |