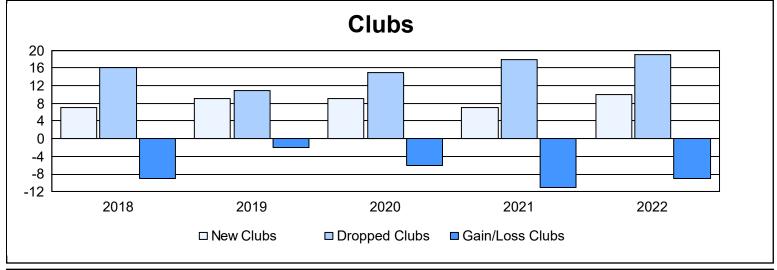

| Year      | New<br>Clubs | Dropped<br>Clubs | Gain/<br>Loss<br>Clubs | New<br>Members | Charter<br>Members | Reinstate<br>Members | Transfer<br>Members | Total<br>Member<br>Added | Total<br>Members<br>Dropped | Gain/<br>Loss<br>Members |
|-----------|--------------|------------------|------------------------|----------------|--------------------|----------------------|---------------------|--------------------------|-----------------------------|--------------------------|
| 2017-2018 | 7            | 16               | -9                     | 3,997          | 308                | 165                  | 108                 | 4,578                    | 4,133                       | 445                      |
| 2018-2019 | 9            | 11               | -2                     | 4,590          | 389                | 153                  | 26                  | 5,158                    | 4,576                       | 582                      |
| 2019-2020 | 9            | 15               | -6                     | 2,498          | 319                | 123                  | 32                  | 2,972                    | 4,951                       | -1,979                   |
| 2020-2021 | 7            | 18               | -11                    | 2,331          | 257                | 188                  | 19                  | 2,795                    | 3,990                       | -1,195                   |
| 2021-2022 | 10           | 19               | -9                     | 2,505          | 362                | 100                  | 34                  | 3,001                    | 3,224                       | -223                     |
| Average   | 8            | 16               | -7                     | 3,184          | 327                | 146                  | 44                  | 3,701                    | 4,175                       | -474                     |