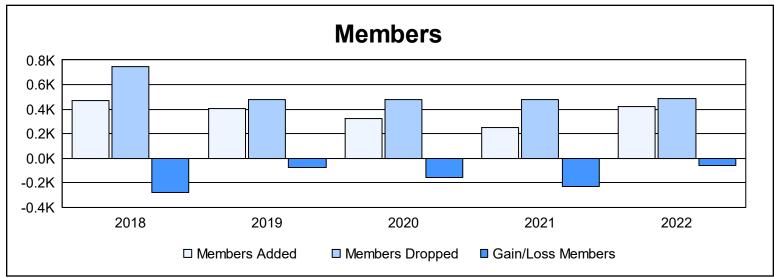

| Year      | New<br>Clubs | Dropped<br>Clubs | Gain/<br>Loss<br>Clubs | New<br>Members | Charter<br>Members | Reinstate<br>Members | Transfer<br>Members | Total<br>Member<br>Added | Total<br>Members<br>Dropped | Gain/<br>Loss<br>Members |
|-----------|--------------|------------------|------------------------|----------------|--------------------|----------------------|---------------------|--------------------------|-----------------------------|--------------------------|
| 2017-2018 | 0            | 7                | -7                     | 391            | 8                  | 22                   | 45                  | 466                      | 749                         | -283                     |
| 2018-2019 | 0            | 2                | -2                     | 324            | 6                  | 54                   | 19                  | 403                      | 478                         | -75                      |
| 2019-2020 | 0            | 4                | -4                     | 258            | 1                  | 42                   | 21                  | 322                      | 477                         | -155                     |
| 2020-2021 | 0            | 4                | -4                     | 185            | 1                  | 37                   | 24                  | 247                      | 479                         | -232                     |
| 2021-2022 | 0            | 4                | -4                     | 343            | 0                  | 29                   | 49                  | 421                      | 484                         | -63                      |
| Average   | 0            | 4                | -4                     | 300            | 3                  | 37                   | 32                  | 372                      | 533                         | -162                     |