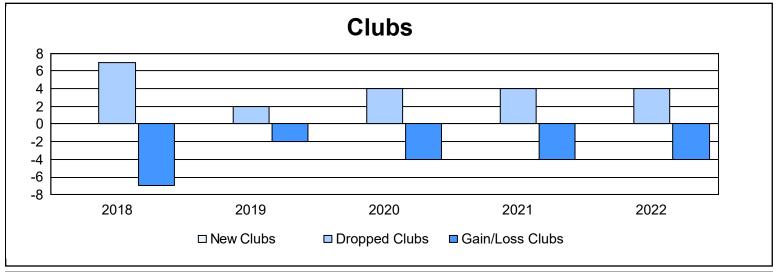

| Year      | New<br>Clubs | Dropped<br>Clubs | Gain/<br>Loss<br>Clubs | New<br>Members | Charter<br>Members | Reinstate<br>Members | Transfer<br>Members | Total<br>Member<br>Added | Total<br>Members<br>Dropped | Gain/<br>Loss<br>Members |
|-----------|--------------|------------------|------------------------|----------------|--------------------|----------------------|---------------------|--------------------------|-----------------------------|--------------------------|
| 2017-2018 | 0            | 7                | -7                     | 391            | 8                  | 22                   | 45                  | 466                      | 749                         | -283                     |
| 2018-2019 | 0            | 2                | -2                     | 324            | 6                  | 54                   | 19                  | 403                      | 478                         | -75                      |
| 2019-2020 | 0            | 4                | -4                     | 258            | 1                  | 42                   | 21                  | 322                      | 477                         | -155                     |
| 2020-2021 | 0            | 4                | -4                     | 185            | 1                  | 37                   | 24                  | 247                      | 479                         | -232                     |
| 2021-2022 | 0            | 4                | -4                     | 343            | 0                  | 29                   | 49                  | 421                      | 484                         | -63                      |
| Average   | 0            | 4                | -4                     | 300            | 3                  | 37                   | 32                  | 372                      | 533                         | -162                     |