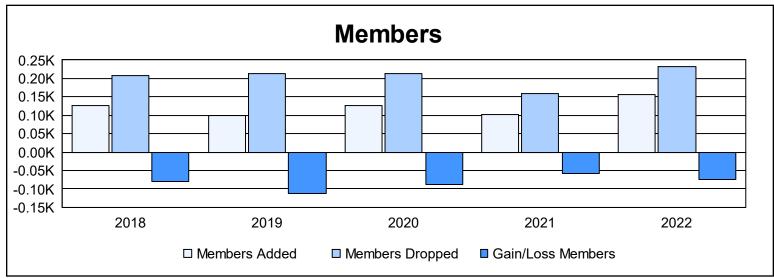

| Year      | New<br>Clubs | Dropped<br>Clubs | Gain/<br>Loss<br>Clubs | New<br>Members | Charter<br>Members | Reinstate<br>Members | Transfer<br>Members | Total<br>Member<br>Added | Total<br>Members<br>Dropped | Gain/<br>Loss<br>Members |
|-----------|--------------|------------------|------------------------|----------------|--------------------|----------------------|---------------------|--------------------------|-----------------------------|--------------------------|
| 2017-2018 | 0            | 2                | -2                     | 111            | 2                  | 8                    | 6                   | 127                      | 208                         | -81                      |
| 2018-2019 | 0            | 2                | -2                     | 83             | 2                  | 12                   | 3                   | 100                      | 213                         | -113                     |
| 2019-2020 | 0            | 4                | -4                     | 92             | 8                  | 14                   | 12                  | 126                      | 214                         | -88                      |
| 2020-2021 | 1            | 3                | -2                     | 54             | 24                 | 15                   | 8                   | 101                      | 159                         | -58                      |
| 2021-2022 | 0            | 3                | -3                     | 151            | 0                  | 4                    | 2                   | 157                      | 232                         | -75                      |
| Average   | 0            | 3                | -3                     | 98             | 7                  | 11                   | 6                   | 122                      | 205                         | -83                      |