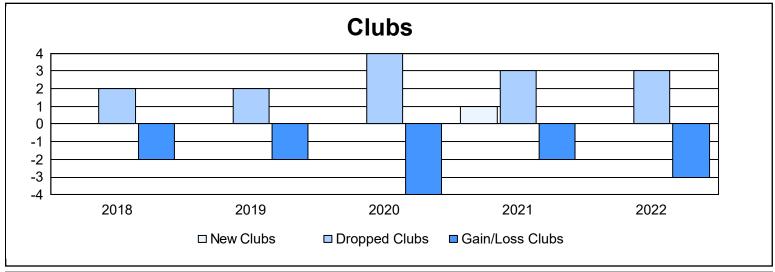

| Year      | New<br>Clubs | Dropped<br>Clubs | Gain/<br>Loss<br>Clubs | New<br>Members | Charter<br>Members | Reinstate<br>Members | Transfer<br>Members | Total<br>Member<br>Added | Total<br>Members<br>Dropped | Gain/<br>Loss<br>Members |
|-----------|--------------|------------------|------------------------|----------------|--------------------|----------------------|---------------------|--------------------------|-----------------------------|--------------------------|
| 2017-2018 | 0            | 2                | -2                     | 111            | 2                  | 8                    | 6                   | 127                      | 208                         | -81                      |
| 2018-2019 | 0            | 2                | -2                     | 83             | 2                  | 12                   | 3                   | 100                      | 213                         | -113                     |
| 2019-2020 | 0            | 4                | -4                     | 92             | 8                  | 14                   | 12                  | 126                      | 214                         | -88                      |
| 2020-2021 | 1            | 3                | -2                     | 54             | 24                 | 15                   | 8                   | 101                      | 159                         | -58                      |
| 2021-2022 | 0            | 3                | -3                     | 151            | 0                  | 4                    | 2                   | 157                      | 232                         | -75                      |
| Average   | 0            | 3                | -3                     | 98             | 7                  | 11                   | 6                   | 122                      | 205                         | -83                      |