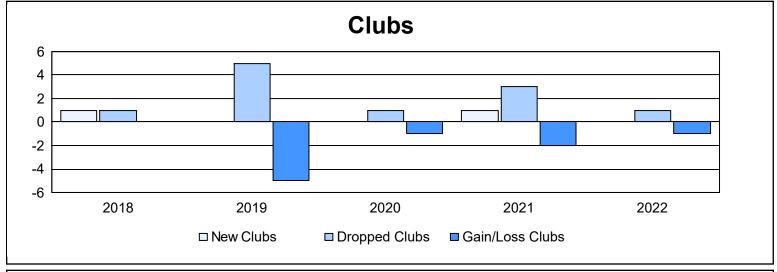

| Year      | New<br>Clubs | Dropped<br>Clubs | Gain/<br>Loss<br>Clubs | New<br>Members | Charter<br>Members | Reinstate<br>Members | Transfer<br>Members | Total<br>Member<br>Added | Total<br>Members<br>Dropped | Gain/<br>Loss<br>Members |
|-----------|--------------|------------------|------------------------|----------------|--------------------|----------------------|---------------------|--------------------------|-----------------------------|--------------------------|
| 2017-2018 | 1            | 1                | 0                      | 151            | 32                 | 2                    | 11                  | 196                      | 203                         | -7                       |
| 2018-2019 | 0            | 5                | -5                     | 81             | 1                  | 4                    | 7                   | 93                       | 216                         | -123                     |
| 2019-2020 | 0            | 1                | -1                     | 80             | 1                  | 16                   | 6                   | 103                      | 115                         | -12                      |
| 2020-2021 | 1            | 3                | -2                     | 59             | 20                 | 5                    | 3                   | 87                       | 104                         | -17                      |
| 2021-2022 | 0            | 1                | -1                     | 88             | 0                  | 5                    | 3                   | 96                       | 131                         | -35                      |
| Average   | 0            | 2                | -2                     | 92             | 11                 | 6                    | 6                   | 115                      | 154                         | -39                      |