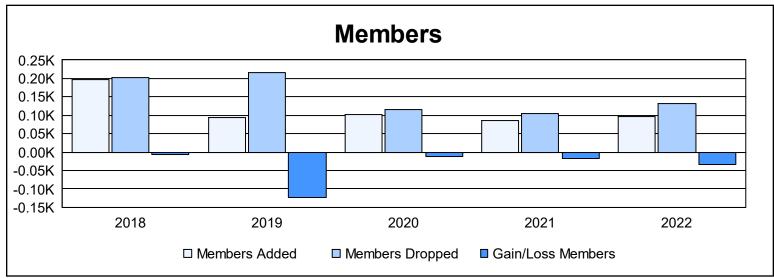

| Year      | New<br>Clubs | Dropped<br>Clubs | Gain/<br>Loss<br>Clubs | New<br>Members | Charter<br>Members | Reinstate<br>Members | Transfer<br>Members | Total<br>Member<br>Added | Total<br>Members<br>Dropped | Gain/<br>Loss<br>Members |
|-----------|--------------|------------------|------------------------|----------------|--------------------|----------------------|---------------------|--------------------------|-----------------------------|--------------------------|
| 2017-2018 | 1            | 1                | 0                      | 151            | 32                 | 2                    | 11                  | 196                      | 203                         | -7                       |
| 2018-2019 | 0            | 5                | -5                     | 81             | 1                  | 4                    | 7                   | 93                       | 216                         | -123                     |
| 2019-2020 | 0            | 1                | -1                     | 80             | 1                  | 16                   | 6                   | 103                      | 115                         | -12                      |
| 2020-2021 | 1            | 3                | -2                     | 59             | 20                 | 5                    | 3                   | 87                       | 104                         | -17                      |
| 2021-2022 | 0            | 1                | -1                     | 88             | 0                  | 5                    | 3                   | 96                       | 131                         | -35                      |
| Average   | 0            | 2                | -2                     | 92             | 11                 | 6                    | 6                   | 115                      | 154                         | -39                      |