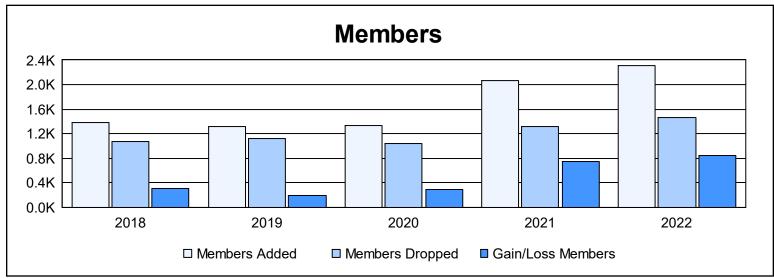

| Year      | New<br>Clubs | Dropped<br>Clubs | Gain/<br>Loss<br>Clubs | New<br>Members | Charter<br>Members | Reinstate<br>Members | Transfer<br>Members | Total<br>Member<br>Added | Total<br>Members<br>Dropped | Gain/<br>Loss<br>Members |
|-----------|--------------|------------------|------------------------|----------------|--------------------|----------------------|---------------------|--------------------------|-----------------------------|--------------------------|
| 2017-2018 | 19           | 8                | 11                     | 730            | 581                | 55                   | 17                  | 1,383                    | 1,076                       | 307                      |
| 2018-2019 | 18           | 10               | 8                      | 673            | 523                | 110                  | 11                  | 1,317                    | 1,123                       | 194                      |
| 2019-2020 | 25           | 2                | 23                     | 524            | 702                | 77                   | 22                  | 1,325                    | 1,036                       | 289                      |
| 2020-2021 | 35           | 5                | 30                     | 936            | 1,016              | 111                  | 4                   | 2,067                    | 1,318                       | 749                      |
| 2021-2022 | 51           | 7                | 44                     | 914            | 1,322              | 65                   | 7                   | 2,308                    | 1,471                       | 837                      |
| Average   | 30           | 6                | 23                     | 755            | 829                | 84                   | 12                  | 1,680                    | 1,205                       | 475                      |