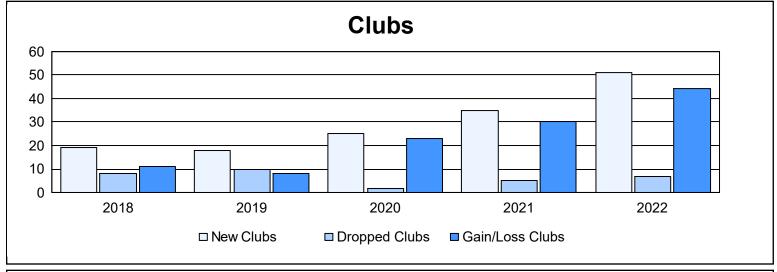

| Year      | New<br>Clubs | Dropped<br>Clubs | Gain/<br>Loss<br>Clubs | New<br>Members | Charter<br>Members | Reinstate<br>Members | Transfer<br>Members | Total<br>Member<br>Added | Total<br>Members<br>Dropped | Gain/<br>Loss<br>Members |
|-----------|--------------|------------------|------------------------|----------------|--------------------|----------------------|---------------------|--------------------------|-----------------------------|--------------------------|
| 2017-2018 | 19           | 8                | 11                     | 730            | 581                | 55                   | 17                  | 1,383                    | 1,076                       | 307                      |
| 2018-2019 | 18           | 10               | 8                      | 673            | 523                | 110                  | 11                  | 1,317                    | 1,123                       | 194                      |
| 2019-2020 | 25           | 2                | 23                     | 524            | 702                | 77                   | 22                  | 1,325                    | 1,036                       | 289                      |
| 2020-2021 | 35           | 5                | 30                     | 936            | 1,016              | 111                  | 4                   | 2,067                    | 1,318                       | 749                      |
| 2021-2022 | 51           | 7                | 44                     | 914            | 1,322              | 65                   | 7                   | 2,308                    | 1,471                       | 837                      |
| Average   | 30           | 6                | 23                     | 755            | 829                | 84                   | 12                  | 1,680                    | 1,205                       | 475                      |