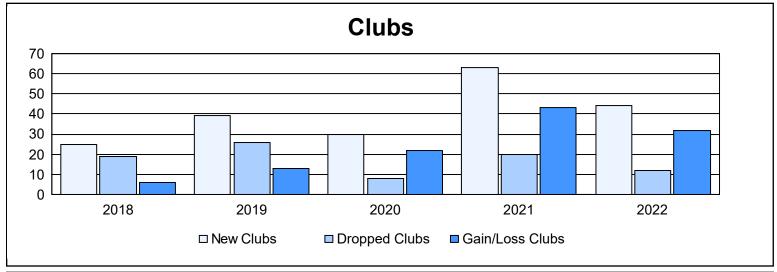

| Year      | New<br>Clubs | Dropped<br>Clubs | Gain/<br>Loss<br>Clubs | New<br>Members | Charter<br>Members | Reinstate<br>Members | Transfer<br>Members | Total<br>Member<br>Added | Total<br>Members<br>Dropped | Gain/<br>Loss<br>Members |
|-----------|--------------|------------------|------------------------|----------------|--------------------|----------------------|---------------------|--------------------------|-----------------------------|--------------------------|
| 2017-2018 | 25           | 19               | 6                      | 1,384          | 815                | 284                  | 17                  | 2,500                    | 2,043                       | 457                      |
| 2018-2019 | 39           | 26               | 13                     | 1,037          | 927                | 110                  | 20                  | 2,094                    | 1,455                       | 639                      |
| 2019-2020 | 30           | 8                | 22                     | 962            | 814                | 137                  | 16                  | 1,929                    | 1,561                       | 368                      |
| 2020-2021 | 63           | 20               | 43                     | 1,819          | 1,542              | 82                   | 47                  | 3,490                    | 2,043                       | 1,447                    |
| 2021-2022 | 44           | 12               | 32                     | 1,678          | 1,111              | 102                  | 28                  | 2,919                    | 2,244                       | 675                      |
| Average   | 40           | 17               | 23                     | 1,376          | 1,042              | 143                  | 26                  | 2,586                    | 1,869                       | 717                      |