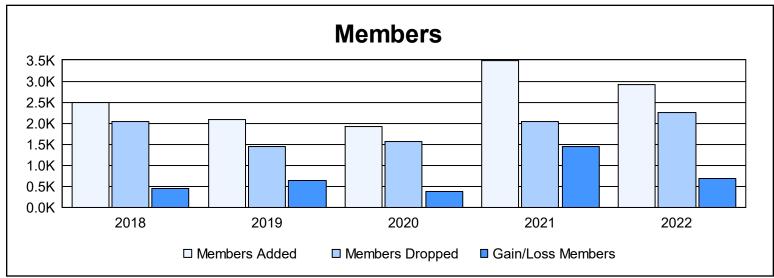

| Year      | New<br>Clubs | Dropped<br>Clubs | Gain/<br>Loss<br>Clubs | New<br>Members | Charter<br>Members | Reinstate<br>Members | Transfer<br>Members | Total<br>Member<br>Added | Total<br>Members<br>Dropped | Gain/<br>Loss<br>Members |
|-----------|--------------|------------------|------------------------|----------------|--------------------|----------------------|---------------------|--------------------------|-----------------------------|--------------------------|
| 2017-2018 | 25           | 19               | 6                      | 1,384          | 815                | 284                  | 17                  | 2,500                    | 2,043                       | 457                      |
| 2018-2019 | 39           | 26               | 13                     | 1,037          | 927                | 110                  | 20                  | 2,094                    | 1,455                       | 639                      |
| 2019-2020 | 30           | 8                | 22                     | 962            | 814                | 137                  | 16                  | 1,929                    | 1,561                       | 368                      |
| 2020-2021 | 63           | 20               | 43                     | 1,819          | 1,542              | 82                   | 47                  | 3,490                    | 2,043                       | 1,447                    |
| 2021-2022 | 44           | 12               | 32                     | 1,678          | 1,111              | 102                  | 28                  | 2,919                    | 2,244                       | 675                      |
| Average   | 40           | 17               | 23                     | 1,376          | 1,042              | 143                  | 26                  | 2,586                    | 1,869                       | 717                      |