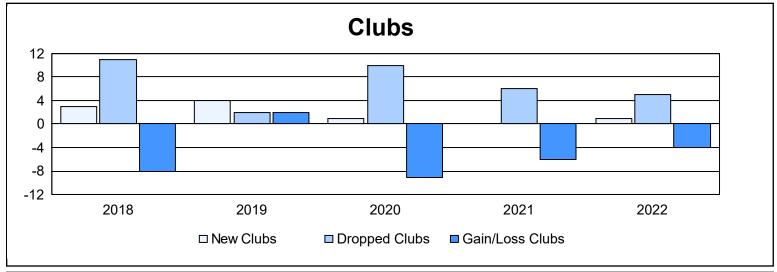

| Year      | New<br>Clubs | Dropped<br>Clubs | Gain/<br>Loss<br>Clubs | New<br>Members | Charter<br>Members | Reinstate<br>Members | Transfer<br>Members | Total<br>Member<br>Added | Total<br>Members<br>Dropped | Gain/<br>Loss<br>Members |
|-----------|--------------|------------------|------------------------|----------------|--------------------|----------------------|---------------------|--------------------------|-----------------------------|--------------------------|
| 2017-2018 |              | 11               | -8                     | 400            | 115                | 25                   | 31                  | 571                      | 574                         | -3                       |
| 2018-2019 | 4            | 2                | 2                      | 307            | 110                | 11                   | 22                  | 450                      | 497                         | -47                      |
| 2019-2020 | 1            | 10               | -9                     | 213            | 33                 | 19                   | 23                  | 288                      | 565                         | -277                     |
| 2020-2021 | 0            | 6                | -6                     | 297            | 9                  | 24                   | 22                  | 352                      | 449                         | -97                      |
| 2021-2022 | 1            | 5                | -4                     | 322            | 32                 | 19                   | 24                  | 397                      | 342                         | 55                       |
| Average   | 2            | 7                | -5                     | 308            | 60                 | 20                   | 24                  | 412                      | 485                         | -74                      |