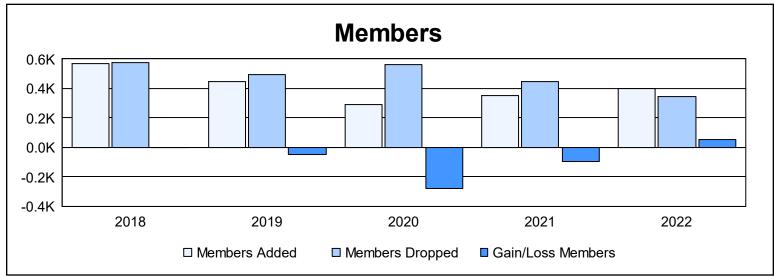

| Year      | New<br>Clubs | Dropped<br>Clubs | Gain/<br>Loss<br>Clubs | New<br>Members | Charter<br>Members | Reinstate<br>Members | Transfer<br>Members | Total<br>Member<br>Added | Total<br>Members<br>Dropped | Gain/<br>Loss<br>Members |
|-----------|--------------|------------------|------------------------|----------------|--------------------|----------------------|---------------------|--------------------------|-----------------------------|--------------------------|
| 2017-2018 |              | 11               | -8                     | 400            | 115                | 25                   | 31                  | 571                      | 574                         | -3                       |
| 2018-2019 | 4            | 2                | 2                      | 307            | 110                | 11                   | 22                  | 450                      | 497                         | -47                      |
| 2019-2020 | 1            | 10               | -9                     | 213            | 33                 | 19                   | 23                  | 288                      | 565                         | -277                     |
| 2020-2021 | 0            | 6                | -6                     | 297            | 9                  | 24                   | 22                  | 352                      | 449                         | -97                      |
| 2021-2022 | 1            | 5                | -4                     | 322            | 32                 | 19                   | 24                  | 397                      | 342                         | 55                       |
| Average   | 2            | 7                | -5                     | 308            | 60                 | 20                   | 24                  | 412                      | 485                         | -74                      |