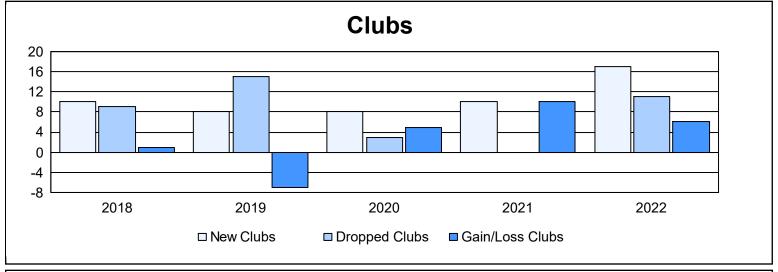

| Year      | New<br>Clubs | Dropped<br>Clubs | Gain/<br>Loss<br>Clubs | New<br>Members | Charter<br>Members | Reinstate<br>Members | Transfer<br>Members | Total<br>Member<br>Added | Total<br>Members<br>Dropped | Gain/<br>Loss<br>Members |
|-----------|--------------|------------------|------------------------|----------------|--------------------|----------------------|---------------------|--------------------------|-----------------------------|--------------------------|
| 2017-2018 | 10           | 9                | 1                      | 560            | 244                | 51                   | 1                   | 856                      | 730                         | 126                      |
| 2018-2019 | 8            | 15               | -7                     | 352            | 219                | 19                   | 4                   | 594                      | 916                         | -322                     |
| 2019-2020 | 8            | 3                | 5                      | 632            | 300                | 37                   | 8                   | 977                      | 452                         | 525                      |
| 2020-2021 | 10           | 0                | 10                     | 479            | 256                | 54                   | 11                  | 800                      | 716                         | 84                       |
| 2021-2022 | 17           | 11               | 6                      | 738            | 467                | 44                   | 10                  | 1,259                    | 923                         | 336                      |
| Average   | 11           | 8                | 3                      | 552            | 297                | 41                   | 7                   | 897                      | 747                         | 150                      |