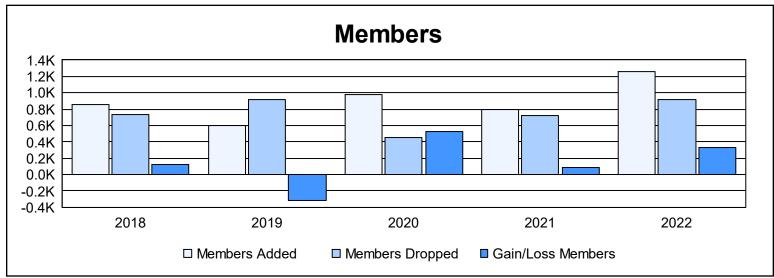

| Year      | New<br>Clubs | Dropped<br>Clubs | Gain/<br>Loss<br>Clubs | New<br>Members | Charter<br>Members | Reinstate<br>Members | Transfer<br>Members | Total<br>Member<br>Added | Total<br>Members<br>Dropped | Gain/<br>Loss<br>Members |
|-----------|--------------|------------------|------------------------|----------------|--------------------|----------------------|---------------------|--------------------------|-----------------------------|--------------------------|
| 2017-2018 | 10           | 9                | 1                      | 560            | 244                | 51                   | 1                   | 856                      | 730                         | 126                      |
| 2018-2019 | 8            | 15               | -7                     | 352            | 219                | 19                   | 4                   | 594                      | 916                         | -322                     |
| 2019-2020 | 8            | 3                | 5                      | 632            | 300                | 37                   | 8                   | 977                      | 452                         | 525                      |
| 2020-2021 | 10           | 0                | 10                     | 479            | 256                | 54                   | 11                  | 800                      | 716                         | 84                       |
| 2021-2022 | 17           | 11               | 6                      | 738            | 467                | 44                   | 10                  | 1,259                    | 923                         | 336                      |
| Average   | 11           | 8                | 3                      | 552            | 297                | 41                   | 7                   | 897                      | 747                         | 150                      |