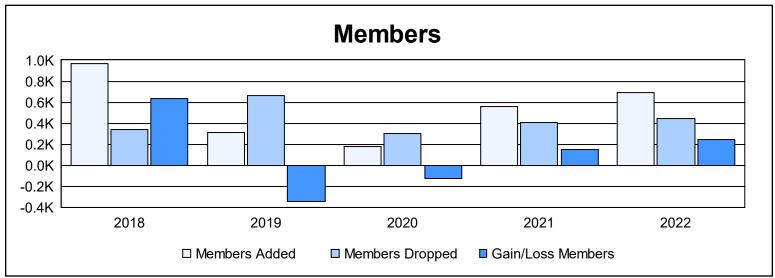

| Year      | New<br>Clubs | Dropped<br>Clubs | Gain/<br>Loss<br>Clubs | New<br>Members | Charter<br>Members | Reinstate<br>Members | Transfer<br>Members | Total<br>Member<br>Added | Total<br>Members<br>Dropped | Gain/<br>Loss<br>Members |
|-----------|--------------|------------------|------------------------|----------------|--------------------|----------------------|---------------------|--------------------------|-----------------------------|--------------------------|
| 2017-2018 | 10           | 0                | 10                     | 635            | 304                | 9                    | 18                  | 966                      | 335                         | 631                      |
| 2018-2019 | 4            | 2                | 2                      | 162            | 113                | 30                   | 8                   | 313                      | 662                         | -349                     |
| 2019-2020 | 2            | 1                | 1                      | 93             | 57                 | 13                   | 11                  | 174                      | 298                         | -124                     |
| 2020-2021 | 9            | 5                | 4                      | 300            | 235                | 10                   | 16                  | 561                      | 410                         | 151                      |
| 2021-2022 | 15           | 1                | 14                     | 292            | 375                | 19                   | 3                   | 689                      | 443                         | 246                      |
| Average   | 8            | 2                | 6                      | 296            | 217                | 16                   | 11                  | 541                      | 430                         | 111                      |