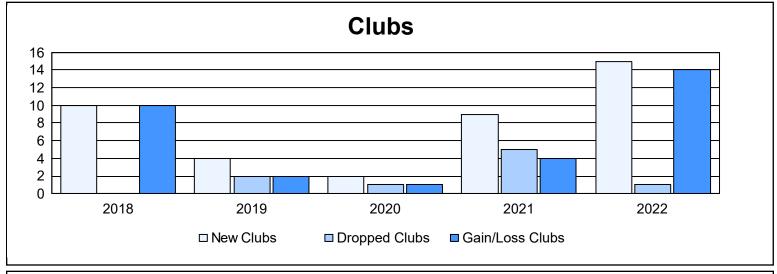

| Year      | New<br>Clubs | Dropped<br>Clubs | Gain/<br>Loss<br>Clubs | New<br>Members | Charter<br>Members | Reinstate<br>Members | Transfer<br>Members | Total<br>Member<br>Added | Total<br>Members<br>Dropped | Gain/<br>Loss<br>Members |
|-----------|--------------|------------------|------------------------|----------------|--------------------|----------------------|---------------------|--------------------------|-----------------------------|--------------------------|
| 2017-2018 | 10           | 0                | 10                     | 635            | 304                | 9                    | 18                  | 966                      | 335                         | 631                      |
| 2018-2019 | 4            | 2                | 2                      | 162            | 113                | 30                   | 8                   | 313                      | 662                         | -349                     |
| 2019-2020 | 2            | 1                | 1                      | 93             | 57                 | 13                   | 11                  | 174                      | 298                         | -124                     |
| 2020-2021 | 9            | 5                | 4                      | 300            | 235                | 10                   | 16                  | 561                      | 410                         | 151                      |
| 2021-2022 | 15           | 1                | 14                     | 292            | 375                | 19                   | 3                   | 689                      | 443                         | 246                      |
| Average   | 8            | 2                | 6                      | 296            | 217                | 16                   | 11                  | 541                      | 430                         | 111                      |