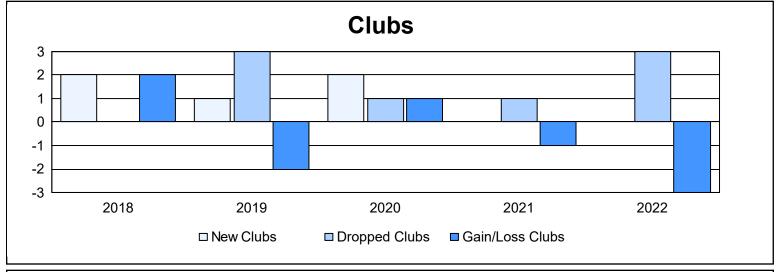

| Year      | New<br>Clubs | Dropped<br>Clubs | Gain/<br>Loss<br>Clubs | New<br>Members | Charter<br>Members | Reinstate<br>Members | Transfer<br>Members | Total<br>Member<br>Added | Total<br>Members<br>Dropped | Gain/<br>Loss<br>Members |
|-----------|--------------|------------------|------------------------|----------------|--------------------|----------------------|---------------------|--------------------------|-----------------------------|--------------------------|
| 2017-2018 |              | 0                | 2                      | 248            | 55                 | 2                    | 17                  | 322                      | 339                         | -17                      |
| 2018-2019 | 1            | 3                | -2                     | 176            | 29                 | 10                   | 9                   | 224                      | 221                         | 3                        |
| 2019-2020 | 2            | 1                | 1                      | 183            | 46                 | 13                   | 6                   | 248                      | 299                         | -51                      |
| 2020-2021 | 0            | 1                | -1                     | 211            | 5                  | 10                   | 9                   | 235                      | 276                         | -41                      |
| 2021-2022 | 0            | 3                | -3                     | 282            | 1                  | 3                    | 11                  | 297                      | 242                         | 55                       |
| Average   | 1            | 2                | -1                     | 220            | 27                 | 8                    | 10                  | 265                      | 275                         | -10                      |