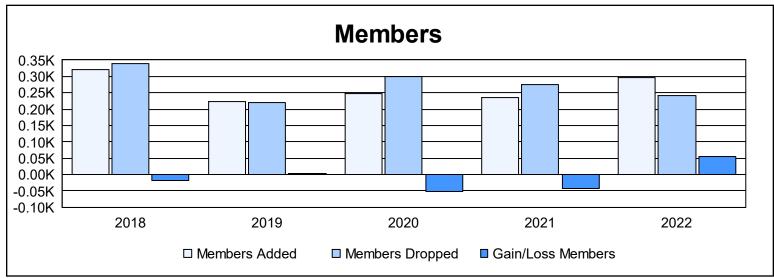

| Year      | New<br>Clubs | Dropped<br>Clubs | Gain/<br>Loss<br>Clubs | New<br>Members | Charter<br>Members | Reinstate<br>Members | Transfer<br>Members | Total<br>Member<br>Added | Total<br>Members<br>Dropped | Gain/<br>Loss<br>Members |
|-----------|--------------|------------------|------------------------|----------------|--------------------|----------------------|---------------------|--------------------------|-----------------------------|--------------------------|
| 2017-2018 |              | 0                | 2                      | 248            | 55                 | 2                    | 17                  | 322                      | 339                         | -17                      |
| 2018-2019 | 1            | 3                | -2                     | 176            | 29                 | 10                   | 9                   | 224                      | 221                         | 3                        |
| 2019-2020 | 2            | 1                | 1                      | 183            | 46                 | 13                   | 6                   | 248                      | 299                         | -51                      |
| 2020-2021 | 0            | 1                | -1                     | 211            | 5                  | 10                   | 9                   | 235                      | 276                         | -41                      |
| 2021-2022 | 0            | 3                | -3                     | 282            | 1                  | 3                    | 11                  | 297                      | 242                         | 55                       |
| Average   | 1            | 2                | -1                     | 220            | 27                 | 8                    | 10                  | 265                      | 275                         | -10                      |