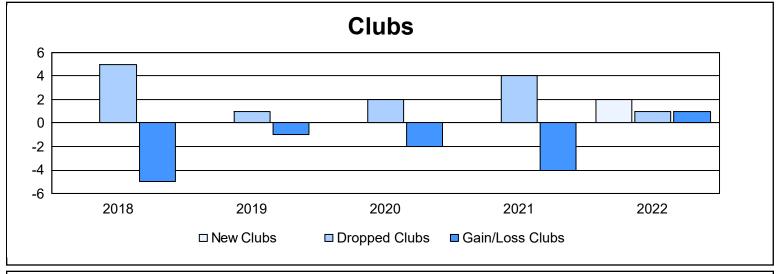

| Year      | New<br>Clubs | Dropped<br>Clubs | Gain/<br>Loss<br>Clubs | New<br>Members | Charter<br>Members | Reinstate<br>Members | Transfer<br>Members | Total<br>Member<br>Added | Total<br>Members<br>Dropped | Gain/<br>Loss<br>Members |
|-----------|--------------|------------------|------------------------|----------------|--------------------|----------------------|---------------------|--------------------------|-----------------------------|--------------------------|
| 2017-2018 | 0            | 5                | -5                     | 350            | 2                  | 17                   | 10                  | 379                      | 546                         | -167                     |
| 2018-2019 | 0            | 1                | -1                     | 286            | 7                  | 18                   | 3                   | 314                      | 388                         | -74                      |
| 2019-2020 | 0            | 2                | -2                     | 210            | 0                  | 9                    | 13                  | 232                      | 309                         | -77                      |
| 2020-2021 | 0            | 4                | -4                     | 233            | 1                  | 19                   | 3                   | 256                      | 377                         | -121                     |
| 2021-2022 | 2            | 1                | 1                      | 390            | 44                 | 44                   | 5                   | 483                      | 347                         | 136                      |
| Average   | 0            | 3                | -2                     | 294            | 11                 | 21                   | 7                   | 333                      | 393                         | -61                      |