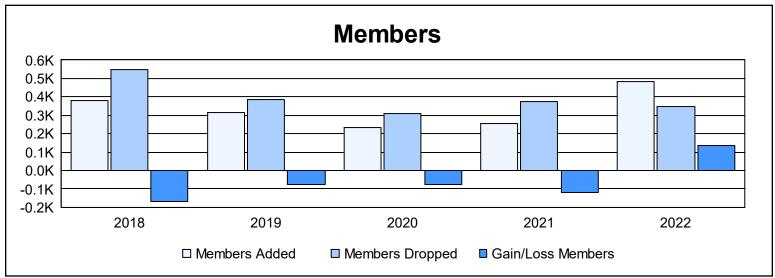

| Year      | New<br>Clubs | Dropped<br>Clubs | Gain/<br>Loss<br>Clubs | New<br>Members | Charter<br>Members | Reinstate<br>Members | Transfer<br>Members | Total<br>Member<br>Added | Total<br>Members<br>Dropped | Gain/<br>Loss<br>Members |
|-----------|--------------|------------------|------------------------|----------------|--------------------|----------------------|---------------------|--------------------------|-----------------------------|--------------------------|
| 2017-2018 | 0            | 5                | -5                     | 350            | 2                  | 17                   | 10                  | 379                      | 546                         | -167                     |
| 2018-2019 | 0            | 1                | -1                     | 286            | 7                  | 18                   | 3                   | 314                      | 388                         | -74                      |
| 2019-2020 | 0            | 2                | -2                     | 210            | 0                  | 9                    | 13                  | 232                      | 309                         | -77                      |
| 2020-2021 | 0            | 4                | -4                     | 233            | 1                  | 19                   | 3                   | 256                      | 377                         | -121                     |
| 2021-2022 | 2            | 1                | 1                      | 390            | 44                 | 44                   | 5                   | 483                      | 347                         | 136                      |
| Average   | 0            | 3                | -2                     | 294            | 11                 | 21                   | 7                   | 333                      | 393                         | -61                      |