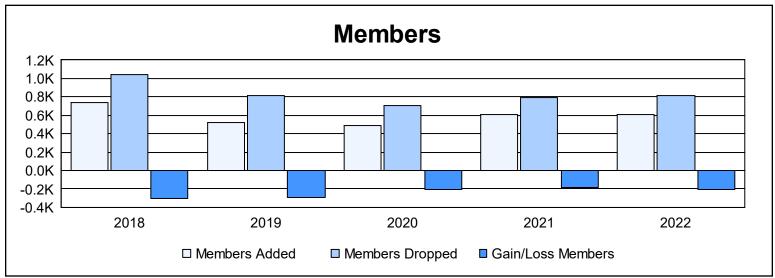

| Year      | New<br>Clubs | Dropped<br>Clubs | Gain/<br>Loss<br>Clubs | New<br>Members | Charter<br>Members | Reinstate<br>Members | Transfer<br>Members | Total<br>Member<br>Added | Total<br>Members<br>Dropped | Gain/<br>Loss<br>Members |
|-----------|--------------|------------------|------------------------|----------------|--------------------|----------------------|---------------------|--------------------------|-----------------------------|--------------------------|
| 2017-2018 | 0            | 10               | -10                    | 654            | 0                  | 39                   | 49                  | 742                      | 1,047                       | -305                     |
| 2018-2019 | 1            | 4                | -3                     | 436            | 27                 | 22                   | 32                  | 517                      | 814                         | -297                     |
| 2019-2020 | 1            | 3                | -2                     | 396            | 36                 | 25                   | 33                  | 490                      | 701                         | -211                     |
| 2020-2021 | 6            | 10               | -4                     | 387            | 166                | 17                   | 36                  | 606                      | 788                         | -182                     |
| 2021-2022 | 0            | 7                | -7                     | 538            | 6                  | 38                   | 26                  | 608                      | 819                         | -211                     |
| Average   | 2            | 7                | -5                     | 482            | 47                 | 28                   | 35                  | 593                      | 834                         | -241                     |