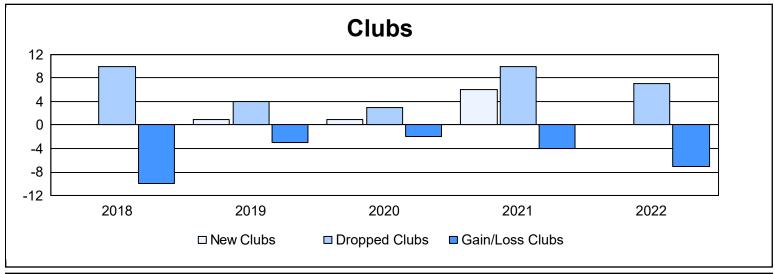

| Year      | New<br>Clubs | Dropped<br>Clubs | Gain/<br>Loss<br>Clubs | New<br>Members | Charter<br>Members | Reinstate<br>Members | Transfer<br>Members | Total<br>Member<br>Added | Total<br>Members<br>Dropped | Gain/<br>Loss<br>Members |
|-----------|--------------|------------------|------------------------|----------------|--------------------|----------------------|---------------------|--------------------------|-----------------------------|--------------------------|
| 2017-2018 | 0            | 10               | -10                    | 654            | 0                  | 39                   | 49                  | 742                      | 1,047                       | -305                     |
| 2018-2019 | 1            | 4                | -3                     | 436            | 27                 | 22                   | 32                  | 517                      | 814                         | -297                     |
| 2019-2020 | 1            | 3                | -2                     | 396            | 36                 | 25                   | 33                  | 490                      | 701                         | -211                     |
| 2020-2021 | 6            | 10               | -4                     | 387            | 166                | 17                   | 36                  | 606                      | 788                         | -182                     |
| 2021-2022 | 0            | 7                | -7                     | 538            | 6                  | 38                   | 26                  | 608                      | 819                         | -211                     |
| Average   | 2            | 7                | -5                     | 482            | 47                 | 28                   | 35                  | 593                      | 834                         | -241                     |