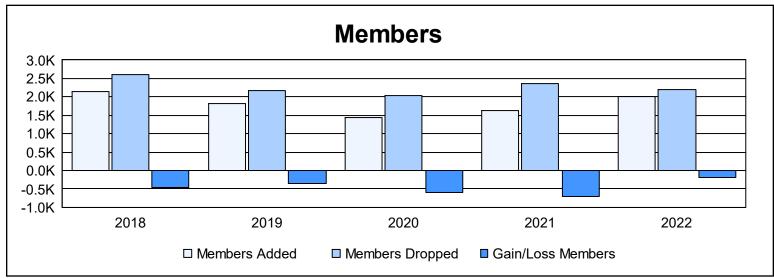

| Year      | New<br>Clubs | Dropped<br>Clubs | Gain/<br>Loss<br>Clubs | New<br>Members | Charter<br>Members | Reinstate<br>Members | Transfer<br>Members | Total<br>Member<br>Added | Total<br>Members<br>Dropped | Gain/<br>Loss<br>Members |
|-----------|--------------|------------------|------------------------|----------------|--------------------|----------------------|---------------------|--------------------------|-----------------------------|--------------------------|
| 2017-2018 | 5            | 11               | -6                     | 1,783          | 137                | 96                   | 119                 | 2,135                    | 2,608                       | -473                     |
| 2018-2019 | 3            | 8                | -5                     | 1,549          | 96                 | 73                   | 113                 | 1,831                    | 2,176                       | -345                     |
| 2019-2020 | 3            | 8                | -5                     | 1,202          | 85                 | 62                   | 89                  | 1,438                    | 2,038                       | -600                     |
| 2020-2021 | 13           | 15               | -2                     | 1,057          | 415                | 100                  | 63                  | 1,635                    | 2,354                       | -719                     |
| 2021-2022 | 3            | 19               | -16                    | 1,727          | 109                | 78                   | 92                  | 2,006                    | 2,206                       | -200                     |
| Average   | 5            | 12               | -7                     | 1,464          | 168                | 82                   | 95                  | 1,809                    | 2,276                       | -467                     |