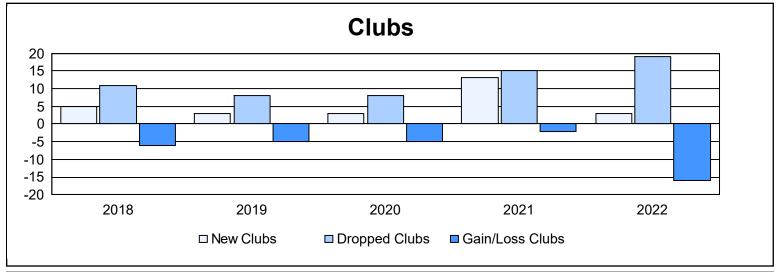

| Year      | New<br>Clubs | Dropped<br>Clubs | Gain/<br>Loss<br>Clubs | New<br>Members | Charter<br>Members | Reinstate<br>Members | Transfer<br>Members | Total<br>Member<br>Added | Total<br>Members<br>Dropped | Gain/<br>Loss<br>Members |
|-----------|--------------|------------------|------------------------|----------------|--------------------|----------------------|---------------------|--------------------------|-----------------------------|--------------------------|
| 2017-2018 | 5            | 11               | -6                     | 1,783          | 137                | 96                   | 119                 | 2,135                    | 2,608                       | -473                     |
| 2018-2019 | 3            | 8                | -5                     | 1,549          | 96                 | 73                   | 113                 | 1,831                    | 2,176                       | -345                     |
| 2019-2020 | 3            | 8                | -5                     | 1,202          | 85                 | 62                   | 89                  | 1,438                    | 2,038                       | -600                     |
| 2020-2021 | 13           | 15               | -2                     | 1,057          | 415                | 100                  | 63                  | 1,635                    | 2,354                       | -719                     |
| 2021-2022 | 3            | 19               | -16                    | 1,727          | 109                | 78                   | 92                  | 2,006                    | 2,206                       | -200                     |
| Average   | 5            | 12               | -7                     | 1,464          | 168                | 82                   | 95                  | 1,809                    | 2,276                       | -467                     |