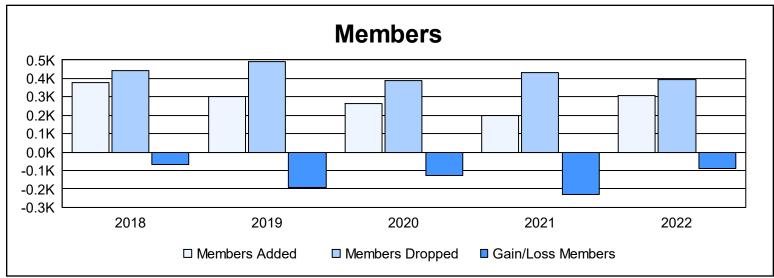

| Year      | New<br>Clubs | Dropped<br>Clubs | Gain/<br>Loss<br>Clubs | New<br>Members | Charter<br>Members | Reinstate<br>Members | Transfer<br>Members | Total<br>Member<br>Added | Total<br>Members<br>Dropped | Gain/<br>Loss<br>Members |
|-----------|--------------|------------------|------------------------|----------------|--------------------|----------------------|---------------------|--------------------------|-----------------------------|--------------------------|
| 2017-2018 | 0            | 3                | -3                     | 333            | 0                  | 22                   | 24                  | 379                      | 445                         | -66                      |
| 2018-2019 | 1            | 7                | -6                     | 225            | 36                 | 28                   | 10                  | 299                      | 490                         | -191                     |
| 2019-2020 | 0            | 4                | -4                     | 225            | 0                  | 25                   | 12                  | 262                      | 388                         | -126                     |
| 2020-2021 | 0            | 2                | -2                     | 164            | 0                  | 23                   | 12                  | 199                      | 431                         | -232                     |
| 2021-2022 | 1            | 11               | -10                    | 226            | 40                 | 22                   | 18                  | 306                      | 396                         | -90                      |
| Average   | 0            | 5                | -5                     | 235            | 15                 | 24                   | 15                  | 289                      | 430                         | -141                     |