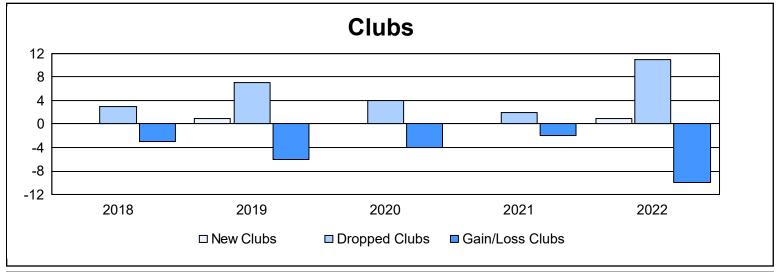

| Year      | New<br>Clubs | Dropped<br>Clubs | Gain/<br>Loss<br>Clubs | New<br>Members | Charter<br>Members | Reinstate<br>Members | Transfer<br>Members | Total<br>Member<br>Added | Total<br>Members<br>Dropped | Gain/<br>Loss<br>Members |
|-----------|--------------|------------------|------------------------|----------------|--------------------|----------------------|---------------------|--------------------------|-----------------------------|--------------------------|
| 2017-2018 | 0            | 3                | -3                     | 333            | 0                  | 22                   | 24                  | 379                      | 445                         | -66                      |
| 2018-2019 | 1            | 7                | -6                     | 225            | 36                 | 28                   | 10                  | 299                      | 490                         | -191                     |
| 2019-2020 | 0            | 4                | -4                     | 225            | 0                  | 25                   | 12                  | 262                      | 388                         | -126                     |
| 2020-2021 | 0            | 2                | -2                     | 164            | 0                  | 23                   | 12                  | 199                      | 431                         | -232                     |
| 2021-2022 | 1            | 11               | -10                    | 226            | 40                 | 22                   | 18                  | 306                      | 396                         | -90                      |
| Average   | 0            | 5                | -5                     | 235            | 15                 | 24                   | 15                  | 289                      | 430                         | -141                     |