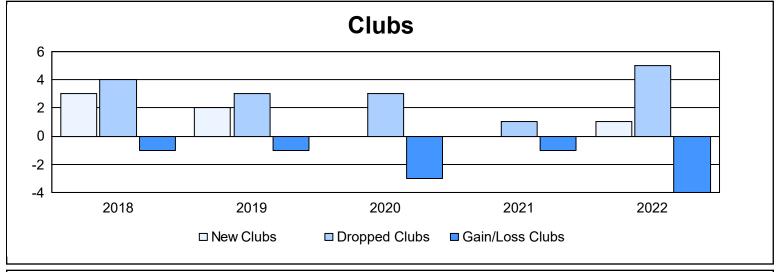

| Year      | New<br>Clubs | Dropped<br>Clubs | Gain/<br>Loss<br>Clubs | New<br>Members | Charter<br>Members | Reinstate<br>Members | Transfer<br>Members | Total<br>Member<br>Added | Total<br>Members<br>Dropped | Gain/<br>Loss<br>Members |
|-----------|--------------|------------------|------------------------|----------------|--------------------|----------------------|---------------------|--------------------------|-----------------------------|--------------------------|
| 2017-2018 | 3            | 4                | -1                     | 216            | 95                 | 19                   | 7                   | 337                      | 445                         | -108                     |
| 2018-2019 | 2            | 3                | -1                     | 241            | 63                 | 52                   | 7                   | 363                      | 389                         | -26                      |
| 2019-2020 | 0            | 3                | -3                     | 235            | 1                  | 9                    | 21                  | 266                      | 350                         | -84                      |
| 2020-2021 | 0            | 1                | -1                     | 411            | 12                 | 25                   | 11                  | 459                      | 256                         | 203                      |
| 2021-2022 | 1            | 5                | -4                     | 347            | 37                 | 36                   | 7                   | 427                      | 380                         | 47                       |
| Average   | 1            | 3                | -2                     | 290            | 42                 | 28                   | 11                  | 370                      | 364                         | 6                        |