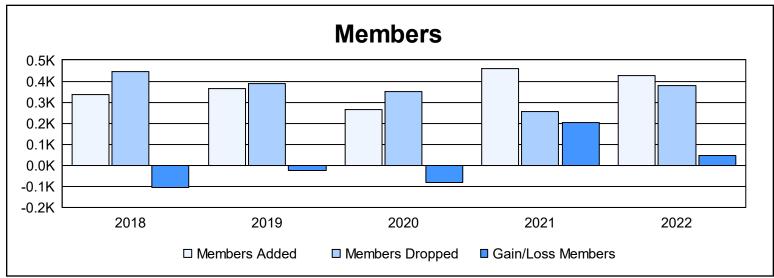

| Year      | New<br>Clubs | Dropped<br>Clubs | Gain/<br>Loss<br>Clubs | New<br>Members | Charter<br>Members | Reinstate<br>Members | Transfer<br>Members | Total<br>Member<br>Added | Total<br>Members<br>Dropped | Gain/<br>Loss<br>Members |
|-----------|--------------|------------------|------------------------|----------------|--------------------|----------------------|---------------------|--------------------------|-----------------------------|--------------------------|
| 2017-2018 | 3            | 4                | -1                     | 216            | 95                 | 19                   | 7                   | 337                      | 445                         | -108                     |
| 2018-2019 | 2            | 3                | -1                     | 241            | 63                 | 52                   | 7                   | 363                      | 389                         | -26                      |
| 2019-2020 | 0            | 3                | -3                     | 235            | 1                  | 9                    | 21                  | 266                      | 350                         | -84                      |
| 2020-2021 | 0            | 1                | -1                     | 411            | 12                 | 25                   | 11                  | 459                      | 256                         | 203                      |
| 2021-2022 | 1            | 5                | -4                     | 347            | 37                 | 36                   | 7                   | 427                      | 380                         | 47                       |
| Average   | 1            | 3                | -2                     | 290            | 42                 | 28                   | 11                  | 370                      | 364                         | 6                        |