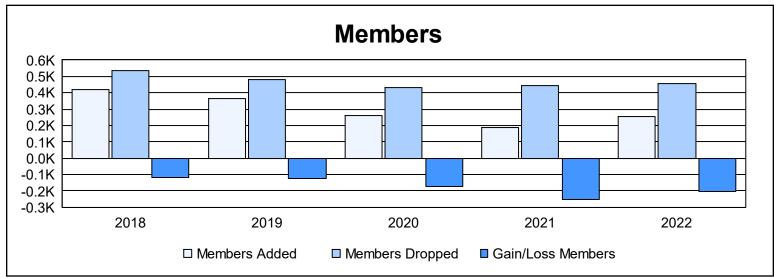

| Year      | New<br>Clubs | Dropped<br>Clubs | Gain/<br>Loss<br>Clubs | New<br>Members | Charter<br>Members | Reinstate<br>Members | Transfer<br>Members | Total<br>Member<br>Added | Total<br>Members<br>Dropped | Gain/<br>Loss<br>Members |
|-----------|--------------|------------------|------------------------|----------------|--------------------|----------------------|---------------------|--------------------------|-----------------------------|--------------------------|
| 2017-2018 | 1            | 4                | -3                     | 347            | 26                 | 16                   | 29                  | 418                      | 534                         | -116                     |
| 2018-2019 | 1            | 5                | -4                     | 304            | 28                 | 20                   | 10                  | 362                      | 483                         | -121                     |
| 2019-2020 | 0            | 8                | -8                     | 208            | 34                 | 9                    | 11                  | 262                      | 434                         | -172                     |
| 2020-2021 | 0            | 1                | -1                     | 129            | 5                  | 42                   | 12                  | 188                      | 443                         | -255                     |
| 2021-2022 | 0            | 7                | -7                     | 226            | 2                  | 14                   | 13                  | 255                      | 458                         | -203                     |
| Average   | 0            | 5                | -5                     | 243            | 19                 | 20                   | 15                  | 297                      | 470                         | -173                     |