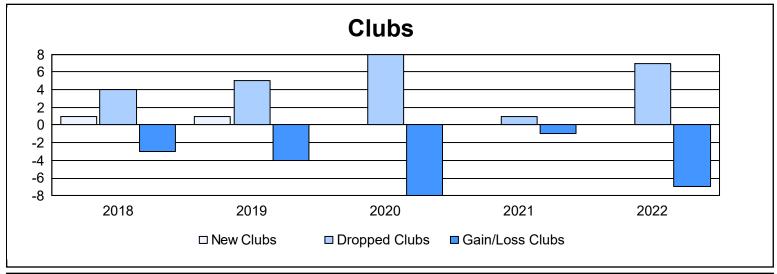

| Year      | New<br>Clubs | Dropped<br>Clubs | Gain/<br>Loss<br>Clubs | New<br>Members | Charter<br>Members | Reinstate<br>Members | Transfer<br>Members | Total<br>Member<br>Added | Total<br>Members<br>Dropped | Gain/<br>Loss<br>Members |
|-----------|--------------|------------------|------------------------|----------------|--------------------|----------------------|---------------------|--------------------------|-----------------------------|--------------------------|
| 2017-2018 | 1            | 4                | -3                     | 347            | 26                 | 16                   | 29                  | 418                      | 534                         | -116                     |
| 2018-2019 | 1            | 5                | -4                     | 304            | 28                 | 20                   | 10                  | 362                      | 483                         | -121                     |
| 2019-2020 | 0            | 8                | -8                     | 208            | 34                 | 9                    | 11                  | 262                      | 434                         | -172                     |
| 2020-2021 | 0            | 1                | -1                     | 129            | 5                  | 42                   | 12                  | 188                      | 443                         | -255                     |
| 2021-2022 | 0            | 7                | -7                     | 226            | 2                  | 14                   | 13                  | 255                      | 458                         | -203                     |
| Average   | 0            | 5                | -5                     | 243            | 19                 | 20                   | 15                  | 297                      | 470                         | -173                     |