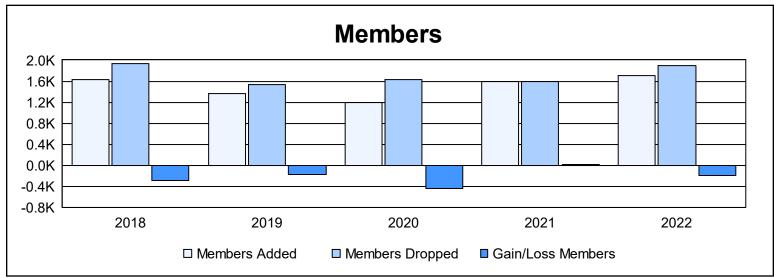

| Year      | New<br>Clubs | Dropped<br>Clubs | Gain/<br>Loss<br>Clubs | New<br>Members | Charter<br>Members | Reinstate<br>Members | Transfer<br>Members | Total<br>Member<br>Added | Total<br>Members<br>Dropped | Gain/<br>Loss<br>Members |
|-----------|--------------|------------------|------------------------|----------------|--------------------|----------------------|---------------------|--------------------------|-----------------------------|--------------------------|
| 2017-2018 | 5            | 6                | -1                     | 1,304          | 163                | 56                   | 112                 | 1,635                    | 1,926                       | -291                     |
| 2018-2019 | 2            | 8                | -6                     | 1,096          | 78                 | 90                   | 90                  | 1,354                    | 1,527                       | -173                     |
| 2019-2020 | 4            | 7                | -3                     | 788            | 209                | 83                   | 110                 | 1,190                    | 1,625                       | -435                     |
| 2020-2021 | 21           | 13               | 8                      | 918            | 504                | 93                   | 84                  | 1,599                    | 1,584                       | 15                       |
| 2021-2022 | 8            | 14               | -6                     | 1,246          | 259                | 88                   | 113                 | 1,706                    | 1,898                       | -192                     |
| Average   | 8            | 10               | -2                     | 1,070          | 243                | 82                   | 102                 | 1,497                    | 1,712                       | -215                     |