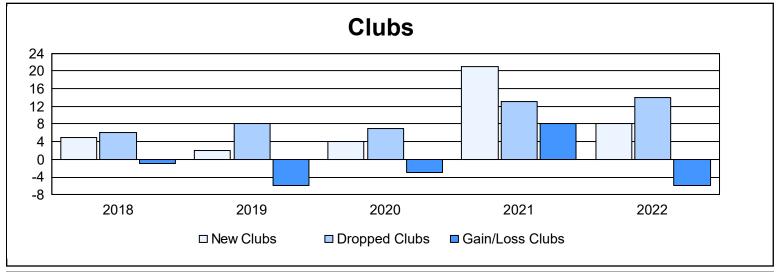

| Year      | New<br>Clubs | Dropped<br>Clubs | Gain/<br>Loss<br>Clubs | New<br>Members | Charter<br>Members | Reinstate<br>Members | Transfer<br>Members | Total<br>Member<br>Added | Total<br>Members<br>Dropped | Gain/<br>Loss<br>Members |
|-----------|--------------|------------------|------------------------|----------------|--------------------|----------------------|---------------------|--------------------------|-----------------------------|--------------------------|
| 2017-2018 | 5            | 6                | -1                     | 1,304          | 163                | 56                   | 112                 | 1,635                    | 1,926                       | -291                     |
| 2018-2019 | 2            | 8                | -6                     | 1,096          | 78                 | 90                   | 90                  | 1,354                    | 1,527                       | -173                     |
| 2019-2020 | 4            | 7                | -3                     | 788            | 209                | 83                   | 110                 | 1,190                    | 1,625                       | -435                     |
| 2020-2021 | 21           | 13               | 8                      | 918            | 504                | 93                   | 84                  | 1,599                    | 1,584                       | 15                       |
| 2021-2022 | 8            | 14               | -6                     | 1,246          | 259                | 88                   | 113                 | 1,706                    | 1,898                       | -192                     |
| Average   | 8            | 10               | -2                     | 1,070          | 243                | 82                   | 102                 | 1,497                    | 1,712                       | -215                     |