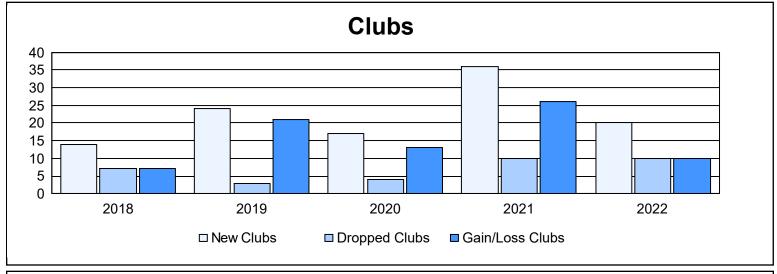

| Year      | New<br>Clubs | Dropped<br>Clubs | Gain/<br>Loss<br>Clubs | New<br>Members | Charter<br>Members | Reinstate<br>Members | Transfer<br>Members | Total<br>Member<br>Added | Total<br>Members<br>Dropped | Gain/<br>Loss<br>Members |
|-----------|--------------|------------------|------------------------|----------------|--------------------|----------------------|---------------------|--------------------------|-----------------------------|--------------------------|
| 2017-2018 | 14           | 7                | 7                      | 1,186          | 383                | 37                   | 41                  | 1,647                    | 1,439                       | 208                      |
| 2018-2019 | 24           | 3                | 21                     | 837            | 639                | 63                   | 31                  | 1,570                    | 1,467                       | 103                      |
| 2019-2020 | 17           | 4                | 13                     | 797            | 585                | 66                   | 19                  | 1,467                    | 1,302                       | 165                      |
| 2020-2021 | 36           | 10               | 26                     | 1,657          | 1,150              | 93                   | 44                  | 2,944                    | 1,680                       | 1,264                    |
| 2021-2022 | 20           | 10               | 10                     | 1,336          | 655                | 54                   | 42                  | 2,087                    | 1,804                       | 283                      |
| Average   | 22           | 7                | 15                     | 1,163          | 682                | 63                   | 35                  | 1,943                    | 1,538                       | 405                      |