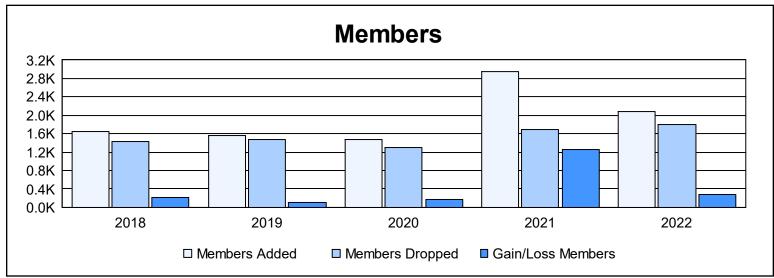

| Year      | New<br>Clubs | Dropped<br>Clubs | Gain/<br>Loss<br>Clubs | New<br>Members | Charter<br>Members | Reinstate<br>Members | Transfer<br>Members | Total<br>Member<br>Added | Total<br>Members<br>Dropped | Gain/<br>Loss<br>Members |
|-----------|--------------|------------------|------------------------|----------------|--------------------|----------------------|---------------------|--------------------------|-----------------------------|--------------------------|
| 2017-2018 | 14           | 7                | 7                      | 1,186          | 383                | 37                   | 41                  | 1,647                    | 1,439                       | 208                      |
| 2018-2019 | 24           | 3                | 21                     | 837            | 639                | 63                   | 31                  | 1,570                    | 1,467                       | 103                      |
| 2019-2020 | 17           | 4                | 13                     | 797            | 585                | 66                   | 19                  | 1,467                    | 1,302                       | 165                      |
| 2020-2021 | 36           | 10               | 26                     | 1,657          | 1,150              | 93                   | 44                  | 2,944                    | 1,680                       | 1,264                    |
| 2021-2022 | 20           | 10               | 10                     | 1,336          | 655                | 54                   | 42                  | 2,087                    | 1,804                       | 283                      |
| Average   | 22           | 7                | 15                     | 1,163          | 682                | 63                   | 35                  | 1,943                    | 1,538                       | 405                      |