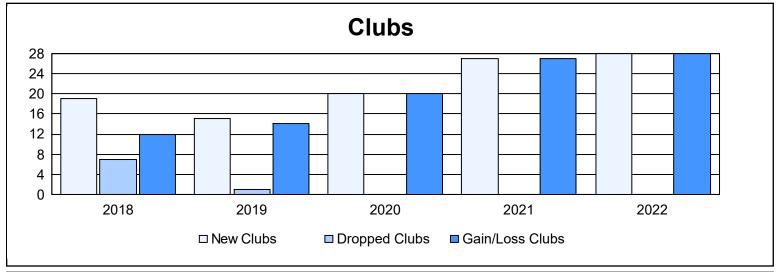

| Year      | New<br>Clubs | Dropped<br>Clubs | Gain/<br>Loss<br>Clubs | New<br>Members | Charter<br>Members | Reinstate<br>Members | Transfer<br>Members | Total<br>Member<br>Added | Total<br>Members<br>Dropped | Gain/<br>Loss<br>Members |
|-----------|--------------|------------------|------------------------|----------------|--------------------|----------------------|---------------------|--------------------------|-----------------------------|--------------------------|
| 2017-2018 | 19           | 7                | 12                     | 722            | 543                | 18                   | 19                  | 1,302                    | 727                         | 575                      |
| 2018-2019 | 15           | 1                | 14                     | 701            | 413                | 7                    | 20                  | 1,141                    | 704                         | 437                      |
| 2019-2020 | 20           | 0                | 20                     | 707            | 463                | 8                    | 33                  | 1,211                    | 477                         | 734                      |
| 2020-2021 | 27           | 0                | 27                     | 786            | 679                | 29                   | 23                  | 1,517                    | 520                         | 997                      |
| 2021-2022 | 28           | 0                | 28                     | 606            | 715                | 10                   | 16                  | 1,347                    | 1,089                       | 258                      |
| Average   | 22           | 2                | 20                     | 704            | 563                | 14                   | 22                  | 1,304                    | 703                         | 600                      |