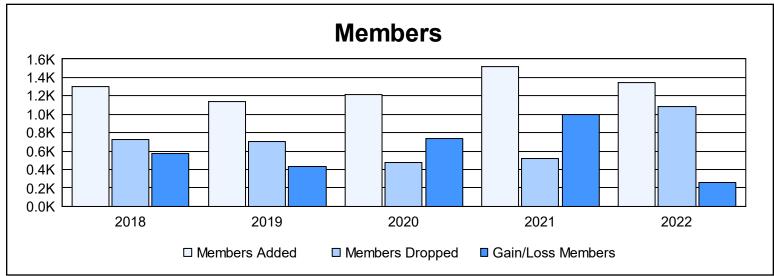

| Year      | New<br>Clubs | Dropped<br>Clubs | Gain/<br>Loss<br>Clubs | New<br>Members | Charter<br>Members | Reinstate<br>Members | Transfer<br>Members | Total<br>Member<br>Added | Total<br>Members<br>Dropped | Gain/<br>Loss<br>Members |
|-----------|--------------|------------------|------------------------|----------------|--------------------|----------------------|---------------------|--------------------------|-----------------------------|--------------------------|
| 2017-2018 | 19           | 7                | 12                     | 722            | 543                | 18                   | 19                  | 1,302                    | 727                         | 575                      |
| 2018-2019 | 15           | 1                | 14                     | 701            | 413                | 7                    | 20                  | 1,141                    | 704                         | 437                      |
| 2019-2020 | 20           | 0                | 20                     | 707            | 463                | 8                    | 33                  | 1,211                    | 477                         | 734                      |
| 2020-2021 | 27           | 0                | 27                     | 786            | 679                | 29                   | 23                  | 1,517                    | 520                         | 997                      |
| 2021-2022 | 28           | 0                | 28                     | 606            | 715                | 10                   | 16                  | 1,347                    | 1,089                       | 258                      |
| Average   | 22           | 2                | 20                     | 704            | 563                | 14                   | 22                  | 1,304                    | 703                         | 600                      |