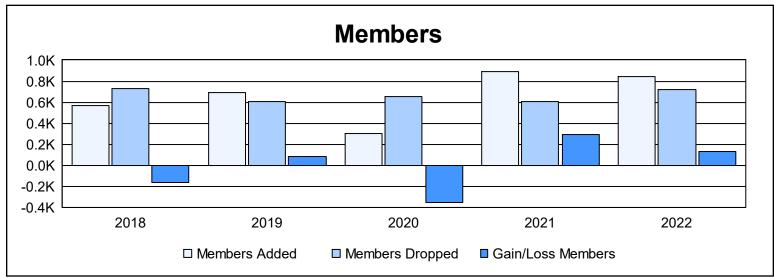

| Year      | New<br>Clubs | Dropped<br>Clubs | Gain/<br>Loss<br>Clubs | New<br>Members | Charter<br>Members | Reinstate<br>Members | Transfer<br>Members | Total<br>Member<br>Added | Total<br>Members<br>Dropped | Gain/<br>Loss<br>Members |
|-----------|--------------|------------------|------------------------|----------------|--------------------|----------------------|---------------------|--------------------------|-----------------------------|--------------------------|
| 2017-2018 | 4            | 8                | -4                     | 338            | 149                | 73                   | 6                   | 566                      | 733                         | -167                     |
| 2018-2019 | 11           | 6                | 5                      | 329            | 323                | 30                   | 5                   | 687                      | 606                         | 81                       |
| 2019-2020 | 0            | 7                | -7                     | 215            | 20                 | 62                   | 4                   | 301                      | 652                         | -351                     |
| 2020-2021 | 13           | 8                | 5                      | 367            | 447                | 75                   | 5                   | 894                      | 601                         | 293                      |
| 2021-2022 | 9            | 7                | 2                      | 465            | 241                | 115                  | 24                  | 845                      | 717                         | 128                      |
| Average   | 7            | 7                | 0                      | 343            | 236                | 71                   | 9                   | 659                      | 662                         | -3                       |