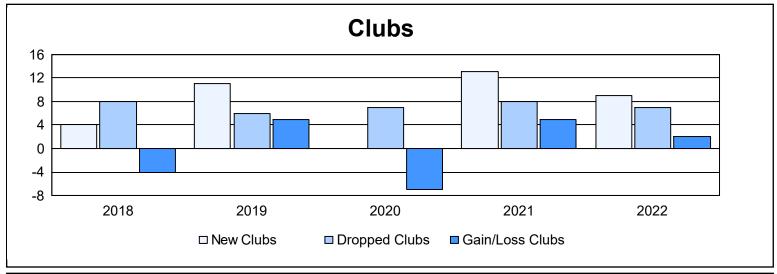

| Year      | New<br>Clubs | Dropped<br>Clubs | Gain/<br>Loss<br>Clubs | New<br>Members | Charter<br>Members | Reinstate<br>Members | Transfer<br>Members | Total<br>Member<br>Added | Total<br>Members<br>Dropped | Gain/<br>Loss<br>Members |
|-----------|--------------|------------------|------------------------|----------------|--------------------|----------------------|---------------------|--------------------------|-----------------------------|--------------------------|
| 2017-2018 | 4            | 8                | -4                     | 338            | 149                | 73                   | 6                   | 566                      | 733                         | -167                     |
| 2018-2019 | 11           | 6                | 5                      | 329            | 323                | 30                   | 5                   | 687                      | 606                         | 81                       |
| 2019-2020 | 0            | 7                | -7                     | 215            | 20                 | 62                   | 4                   | 301                      | 652                         | -351                     |
| 2020-2021 | 13           | 8                | 5                      | 367            | 447                | 75                   | 5                   | 894                      | 601                         | 293                      |
| 2021-2022 | 9            | 7                | 2                      | 465            | 241                | 115                  | 24                  | 845                      | 717                         | 128                      |
| Average   | 7            | 7                | 0                      | 343            | 236                | 71                   | 9                   | 659                      | 662                         | -3                       |