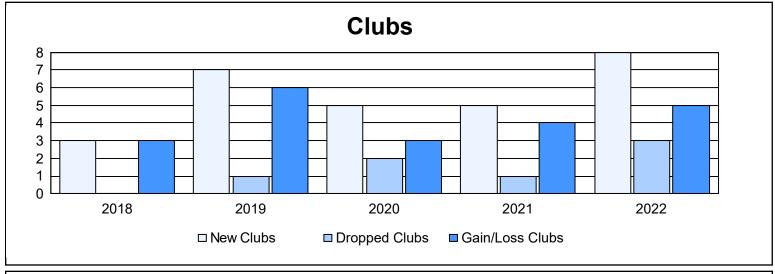

| Year      | New<br>Clubs | Dropped<br>Clubs | Gain/<br>Loss<br>Clubs | New<br>Members | Charter<br>Members | Reinstate<br>Members | Transfer<br>Members | Total<br>Member<br>Added | Total<br>Members<br>Dropped | Gain/<br>Loss<br>Members |
|-----------|--------------|------------------|------------------------|----------------|--------------------|----------------------|---------------------|--------------------------|-----------------------------|--------------------------|
| 2017-2018 | 3            | 0                | 3                      | 301            | 91                 | 15                   | 23                  | 430                      | 392                         | 38                       |
| 2018-2019 | 7            | 1                | 6                      | 328            | 186                | 10                   | 10                  | 534                      | 413                         | 121                      |
| 2019-2020 | 5            | 2                | 3                      | 235            | 97                 | 13                   | 28                  | 373                      | 414                         | -41                      |
| 2020-2021 | 5            | 1                | 4                      | 317            | 112                | 19                   | 20                  | 468                      | 420                         | 48                       |
| 2021-2022 | 8            | 3                | 5                      | 342            | 227                | 11                   | 23                  | 603                      | 527                         | 76                       |
| Average   | 6            | 1                | 4                      | 305            | 143                | 14                   | 21                  | 482                      | 433                         | 48                       |