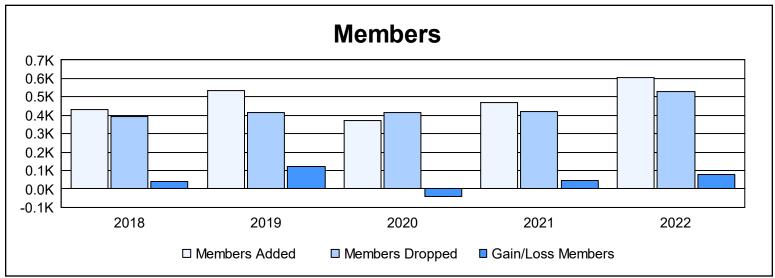

| Year      | New<br>Clubs | Dropped<br>Clubs | Gain/<br>Loss<br>Clubs | New<br>Members | Charter<br>Members | Reinstate<br>Members | Transfer<br>Members | Total<br>Member<br>Added | Total<br>Members<br>Dropped | Gain/<br>Loss<br>Members |
|-----------|--------------|------------------|------------------------|----------------|--------------------|----------------------|---------------------|--------------------------|-----------------------------|--------------------------|
| 2017-2018 | 3            | 0                | 3                      | 301            | 91                 | 15                   | 23                  | 430                      | 392                         | 38                       |
| 2018-2019 | 7            | 1                | 6                      | 328            | 186                | 10                   | 10                  | 534                      | 413                         | 121                      |
| 2019-2020 | 5            | 2                | 3                      | 235            | 97                 | 13                   | 28                  | 373                      | 414                         | -41                      |
| 2020-2021 | 5            | 1                | 4                      | 317            | 112                | 19                   | 20                  | 468                      | 420                         | 48                       |
| 2021-2022 | 8            | 3                | 5                      | 342            | 227                | 11                   | 23                  | 603                      | 527                         | 76                       |
| Average   | 6            | 1                | 4                      | 305            | 143                | 14                   | 21                  | 482                      | 433                         | 48                       |