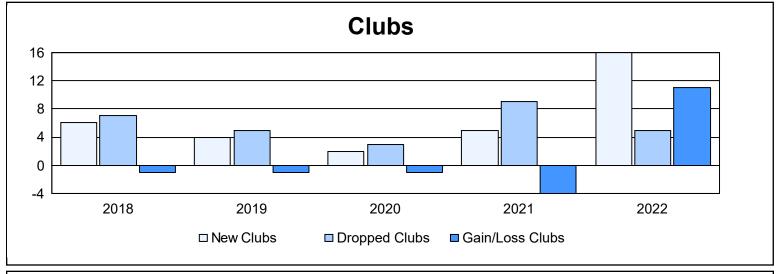

| Year      | New<br>Clubs | Dropped<br>Clubs | Gain/<br>Loss<br>Clubs | New<br>Members | Charter<br>Members | Reinstate<br>Members | Transfer<br>Members | Total<br>Member<br>Added | Total<br>Members<br>Dropped | Gain/<br>Loss<br>Members |
|-----------|--------------|------------------|------------------------|----------------|--------------------|----------------------|---------------------|--------------------------|-----------------------------|--------------------------|
| 2017-2018 | 6            | 7                | -1                     | 845            | 160                | 32                   | 11                  | 1,048                    | 927                         | 121                      |
| 2018-2019 | 4            | 5                | -1                     | 678            | 106                | 44                   | 23                  | 851                      | 977                         | -126                     |
| 2019-2020 | 2            | 3                | -1                     | 372            | 65                 | 37                   | 17                  | 491                      | 937                         | -446                     |
| 2020-2021 | 5            | 9                | -4                     | 527            | 150                | 81                   | 15                  | 773                      | 867                         | -94                      |
| 2021-2022 | 16           | 5                | 11                     | 639            | 528                | 114                  | 22                  | 1,303                    | 872                         | 431                      |
| Average   | 7            | 6                | 1                      | 612            | 202                | 62                   | 18                  | 893                      | 916                         | -23                      |