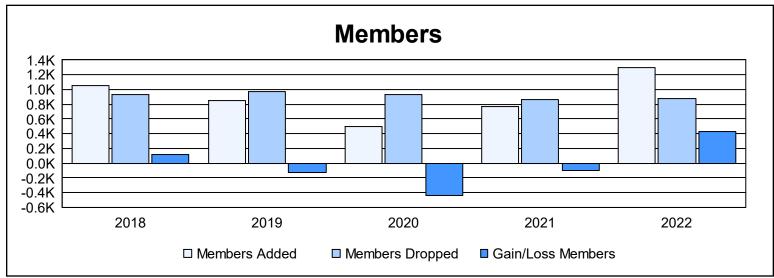

| Year      | New<br>Clubs | Dropped<br>Clubs | Gain/<br>Loss<br>Clubs | New<br>Members | Charter<br>Members | Reinstate<br>Members | Transfer<br>Members | Total<br>Member<br>Added | Total<br>Members<br>Dropped | Gain/<br>Loss<br>Members |
|-----------|--------------|------------------|------------------------|----------------|--------------------|----------------------|---------------------|--------------------------|-----------------------------|--------------------------|
| 2017-2018 | 6            | 7                | -1                     | 845            | 160                | 32                   | 11                  | 1,048                    | 927                         | 121                      |
| 2018-2019 | 4            | 5                | -1                     | 678            | 106                | 44                   | 23                  | 851                      | 977                         | -126                     |
| 2019-2020 | 2            | 3                | -1                     | 372            | 65                 | 37                   | 17                  | 491                      | 937                         | -446                     |
| 2020-2021 | 5            | 9                | -4                     | 527            | 150                | 81                   | 15                  | 773                      | 867                         | -94                      |
| 2021-2022 | 16           | 5                | 11                     | 639            | 528                | 114                  | 22                  | 1,303                    | 872                         | 431                      |
| Average   | 7            | 6                | 1                      | 612            | 202                | 62                   | 18                  | 893                      | 916                         | -23                      |