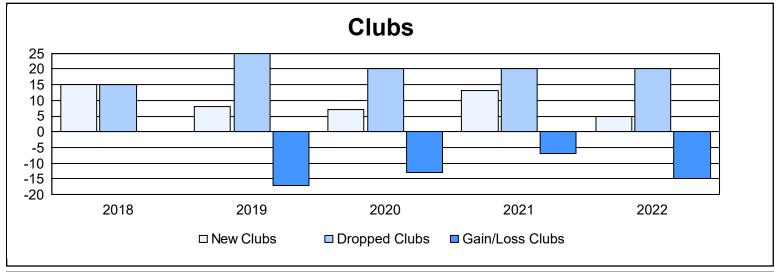

| Year      | New<br>Clubs | Dropped<br>Clubs | Gain/<br>Loss<br>Clubs | New<br>Members | Charter<br>Members | Reinstate<br>Members | Transfer<br>Members | Total<br>Member<br>Added | Total<br>Members<br>Dropped | Gain/<br>Loss<br>Members |
|-----------|--------------|------------------|------------------------|----------------|--------------------|----------------------|---------------------|--------------------------|-----------------------------|--------------------------|
| 2017-2018 | 15           | 15               | 0                      | 1,650          | 424                | 88                   | 61                  | 2,223                    | 2,170                       | 53                       |
| 2018-2019 | 8            | 25               | -17                    | 1,223          | 221                | 66                   | 84                  | 1,594                    | 2,398                       | -804                     |
| 2019-2020 | 7            | 20               | -13                    | 866            | 204                | 85                   | 61                  | 1,216                    | 1,820                       | -604                     |
| 2020-2021 | 13           | 20               | -7                     | 1,116          | 402                | 121                  | 42                  | 1,681                    | 2,057                       | -376                     |
| 2021-2022 | 5            | 20               | -15                    | 1,220          | 163                | 150                  | 51                  | 1,584                    | 2,058                       | -474                     |
| Average   | 10           | 20               | -10                    | 1,215          | 283                | 102                  | 60                  | 1,660                    | 2,101                       | -441                     |