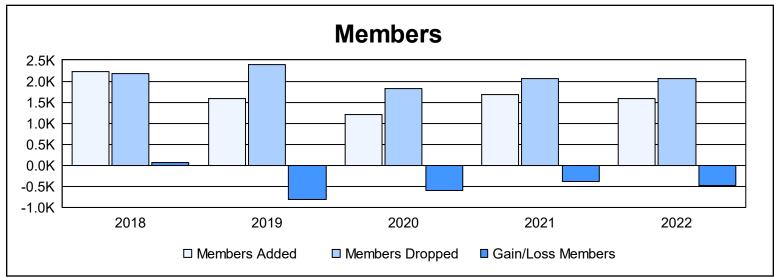

| Year      | New<br>Clubs | Dropped<br>Clubs | Gain/<br>Loss<br>Clubs | New<br>Members | Charter<br>Members | Reinstate<br>Members | Transfer<br>Members | Total<br>Member<br>Added | Total<br>Members<br>Dropped | Gain/<br>Loss<br>Members |
|-----------|--------------|------------------|------------------------|----------------|--------------------|----------------------|---------------------|--------------------------|-----------------------------|--------------------------|
| 2017-2018 | 15           | 15               | 0                      | 1,650          | 424                | 88                   | 61                  | 2,223                    | 2,170                       | 53                       |
| 2018-2019 | 8            | 25               | -17                    | 1,223          | 221                | 66                   | 84                  | 1,594                    | 2,398                       | -804                     |
| 2019-2020 | 7            | 20               | -13                    | 866            | 204                | 85                   | 61                  | 1,216                    | 1,820                       | -604                     |
| 2020-2021 | 13           | 20               | -7                     | 1,116          | 402                | 121                  | 42                  | 1,681                    | 2,057                       | -376                     |
| 2021-2022 | 5            | 20               | -15                    | 1,220          | 163                | 150                  | 51                  | 1,584                    | 2,058                       | -474                     |
| Average   | 10           | 20               | -10                    | 1,215          | 283                | 102                  | 60                  | 1,660                    | 2,101                       | -441                     |