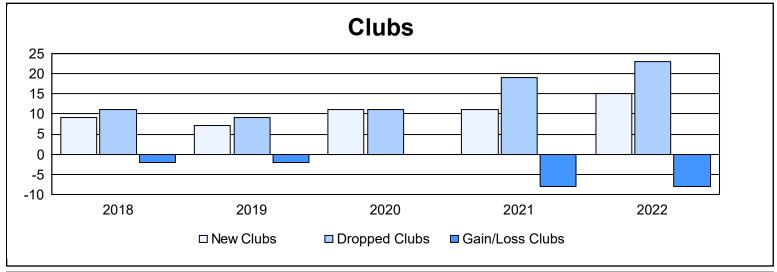

| Year      | New<br>Clubs | Dropped<br>Clubs | Gain/<br>Loss<br>Clubs | New<br>Members | Charter<br>Members | Reinstate<br>Members | Transfer<br>Members | Total<br>Member<br>Added | Total<br>Members<br>Dropped | Gain/<br>Loss<br>Members |
|-----------|--------------|------------------|------------------------|----------------|--------------------|----------------------|---------------------|--------------------------|-----------------------------|--------------------------|
| 2017-2018 | 9            | 11               | -2                     | 1,696          | 288                | 97                   | 52                  | 2,133                    | 2,203                       | -70                      |
| 2018-2019 | 7            | 9                | -2                     | 1,620          | 206                | 62                   | 37                  | 1,925                    | 2,099                       | -174                     |
| 2019-2020 | 11           | 11               | 0                      | 1,379          | 281                | 54                   | 91                  | 1,805                    | 2,123                       | -318                     |
| 2020-2021 | 11           | 19               | -8                     | 997            | 330                | 147                  | 16                  | 1,490                    | 2,057                       | -567                     |
| 2021-2022 | 15           | 23               | -8                     | 1,593          | 531                | 245                  | 56                  | 2,425                    | 2,517                       | -92                      |
| Average   | 11           | 15               | -4                     | 1,457          | 327                | 121                  | 50                  | 1,956                    | 2,200                       | -244                     |