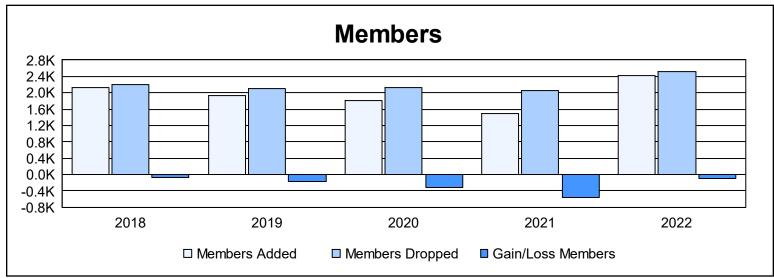

| Year      | New<br>Clubs | Dropped<br>Clubs | Gain/<br>Loss<br>Clubs | New<br>Members | Charter<br>Members | Reinstate<br>Members | Transfer<br>Members | Total<br>Member<br>Added | Total<br>Members<br>Dropped | Gain/<br>Loss<br>Members |
|-----------|--------------|------------------|------------------------|----------------|--------------------|----------------------|---------------------|--------------------------|-----------------------------|--------------------------|
| 2017-2018 | 9            | 11               | -2                     | 1,696          | 288                | 97                   | 52                  | 2,133                    | 2,203                       | -70                      |
| 2018-2019 | 7            | 9                | -2                     | 1,620          | 206                | 62                   | 37                  | 1,925                    | 2,099                       | -174                     |
| 2019-2020 | 11           | 11               | 0                      | 1,379          | 281                | 54                   | 91                  | 1,805                    | 2,123                       | -318                     |
| 2020-2021 | 11           | 19               | -8                     | 997            | 330                | 147                  | 16                  | 1,490                    | 2,057                       | -567                     |
| 2021-2022 | 15           | 23               | -8                     | 1,593          | 531                | 245                  | 56                  | 2,425                    | 2,517                       | -92                      |
| Average   | 11           | 15               | -4                     | 1,457          | 327                | 121                  | 50                  | 1,956                    | 2,200                       | -244                     |