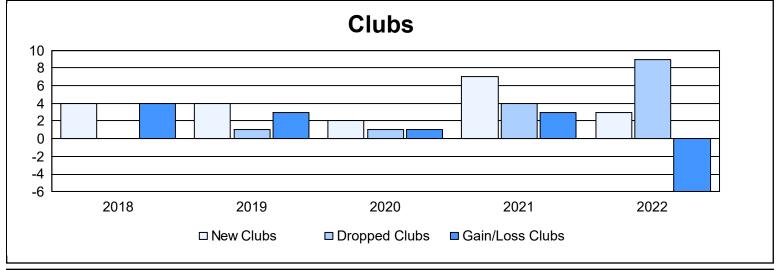

| Year      | New<br>Clubs | Dropped<br>Clubs | Gain/<br>Loss<br>Clubs | New<br>Members | Charter<br>Members | Reinstate<br>Members | Transfer<br>Members | Total<br>Member<br>Added | Total<br>Members<br>Dropped | Gain/<br>Loss<br>Members |
|-----------|--------------|------------------|------------------------|----------------|--------------------|----------------------|---------------------|--------------------------|-----------------------------|--------------------------|
| 2017-2018 | 4            | 0                | 4                      | 635            | 100                | 47                   | 41                  | 823                      | 729                         | 94                       |
| 2018-2019 | 4            | 1                | 3                      | 551            | 141                | 25                   | 32                  | 749                      | 752                         | -3                       |
| 2019-2020 | 2            | 1                | 1                      | 378            | 53                 | 19                   | 28                  | 478                      | 622                         | -144                     |
| 2020-2021 | 7            | 4                | 3                      | 375            | 172                | 13                   | 18                  | 578                      | 673                         | -95                      |
| 2021-2022 | 3            | 9                | -6                     | 380            | 80                 | 29                   | 34                  | 523                      | 870                         | -347                     |
| Average   | 4            | 3                | 1                      | 464            | 109                | 27                   | 31                  | 630                      | 729                         | -99                      |