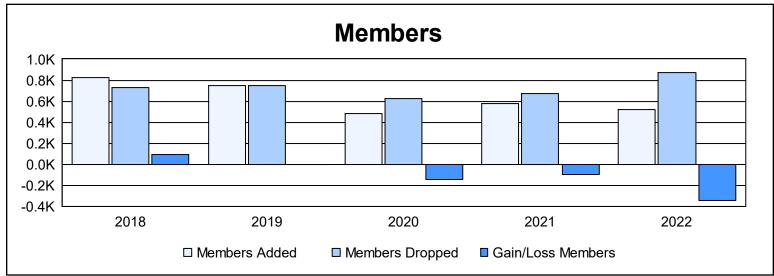

| Year      | New<br>Clubs | Dropped<br>Clubs | Gain/<br>Loss<br>Clubs | New<br>Members | Charter<br>Members | Reinstate<br>Members | Transfer<br>Members | Total<br>Member<br>Added | Total<br>Members<br>Dropped | Gain/<br>Loss<br>Members |
|-----------|--------------|------------------|------------------------|----------------|--------------------|----------------------|---------------------|--------------------------|-----------------------------|--------------------------|
| 2017-2018 | 4            | 0                | 4                      | 635            | 100                | 47                   | 41                  | 823                      | 729                         | 94                       |
| 2018-2019 | 4            | 1                | 3                      | 551            | 141                | 25                   | 32                  | 749                      | 752                         | -3                       |
| 2019-2020 | 2            | 1                | 1                      | 378            | 53                 | 19                   | 28                  | 478                      | 622                         | -144                     |
| 2020-2021 | 7            | 4                | 3                      | 375            | 172                | 13                   | 18                  | 578                      | 673                         | -95                      |
| 2021-2022 | 3            | 9                | -6                     | 380            | 80                 | 29                   | 34                  | 523                      | 870                         | -347                     |
| Average   | 4            | 3                | 1                      | 464            | 109                | 27                   | 31                  | 630                      | 729                         | -99                      |