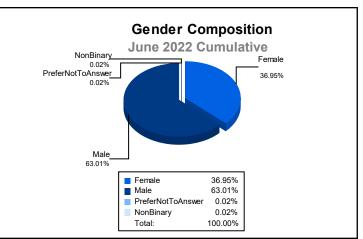

| 622                         | -144                     |
| 2020-2021 | 7            | 4                | 3                      | 375            | 172                | 13                   | 18                  | 578                      | 673                         | -95                      |
| 2021-2022 | 3            | 9                | -6                     | 380            | 80                 | 29                   | 34                  | 523                      | 870                         | -347                     |
| Average   | 4            | 3                | 1                      | 464            | 109                | 27                   | 31                  | 630                      | 729                         | -99                      |