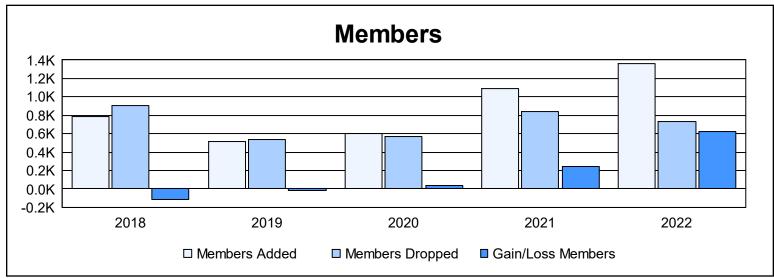

| Year      | New<br>Clubs | Dropped<br>Clubs | Gain/<br>Loss<br>Clubs | New<br>Members | Charter<br>Members | Reinstate<br>Members | Transfer<br>Members | Total<br>Member<br>Added | Total<br>Members<br>Dropped | Gain/<br>Loss<br>Members |
|-----------|--------------|------------------|------------------------|----------------|--------------------|----------------------|---------------------|--------------------------|-----------------------------|--------------------------|
| 2017-2018 | 6            | 4                | 2                      | 553            | 165                | 62                   | 2                   | 782                      | 902                         | -120                     |
| 2018-2019 | 8            | 2                | 6                      | 253            | 237                | 24                   | 5                   | 519                      | 540                         | -21                      |
| 2019-2020 | 13           | 5                | 8                      | 253            | 278                | 70                   | 3                   | 604                      | 569                         | 35                       |
| 2020-2021 | 28           | 7                | 21                     | 494            | 532                | 50                   | 15                  | 1,091                    | 844                         | 247                      |
| 2021-2022 | 22           | 3                | 19                     | 696            | 622                | 41                   | 1                   | 1,360                    | 737                         | 623                      |
| Average   | 15           | 4                | 11                     | 450            | 367                | 49                   | 5                   | 871                      | 718                         | 153                      |