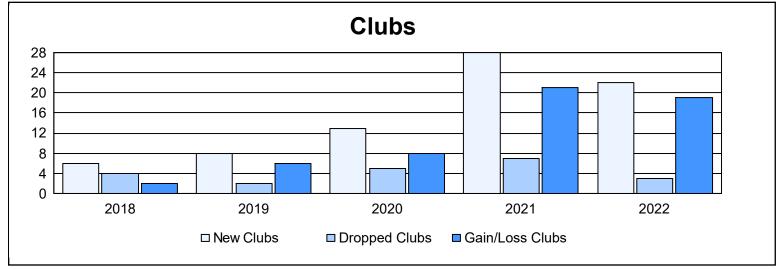

| Year      | New<br>Clubs | Dropped<br>Clubs | Gain/<br>Loss<br>Clubs | New<br>Members | Charter<br>Members | Reinstate<br>Members | Transfer<br>Members | Total<br>Member<br>Added | Total<br>Members<br>Dropped | Gain/<br>Loss<br>Members |
|-----------|--------------|------------------|------------------------|----------------|--------------------|----------------------|---------------------|--------------------------|-----------------------------|--------------------------|
| 2017-2018 | 6            | 4                | 2                      | 553            | 165                | 62                   | 2                   | 782                      | 902                         | -120                     |
| 2018-2019 | 8            | 2                | 6                      | 253            | 237                | 24                   | 5                   | 519                      | 540                         | -21                      |
| 2019-2020 | 13           | 5                | 8                      | 253            | 278                | 70                   | 3                   | 604                      | 569                         | 35                       |
| 2020-2021 | 28           | 7                | 21                     | 494            | 532                | 50                   | 15                  | 1,091                    | 844                         | 247                      |
| 2021-2022 | 22           | 3                | 19                     | 696            | 622                | 41                   | 1                   | 1,360                    | 737                         | 623                      |
| Average   | 15           | 4                | 11                     | 450            | 367                | 49                   | 5                   | 871                      | 718                         | 153                      |